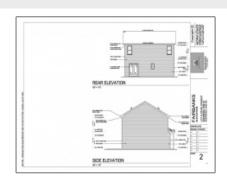

# 732 Mill Creek Circle, Hinesville, Georgia 31313

| Basic Details      |                             |
|--------------------|-----------------------------|
| Price:             | \$261,900                   |
| Rooms:             | 8                           |
| Bedrooms:          | 4                           |
| Bathrooms:         | 2                           |
| Half Bathrooms:    | 1                           |
| Square Footage:    | 1,743 Sqft                  |
| Year Built:        | 2023                        |
| Subdivision:       | Mill Creek                  |
| Listing Type:      | For Sale                    |
| Listing ID:        | 147597                      |
| Elementary School: | Waldo Pafford<br>Elementary |
| Middle School:     | Snelson Golden<br>Middle    |
| High School:       | Bradwell Institute          |
| Property Status:   | Active                      |
|                    |                             |

### Features

| $\sqrt{}$ | Style:            | Traditional          |
|-----------|-------------------|----------------------|
| $\sqrt{}$ | Construct/Siding: | Vinyl Siding         |
| $\sqrt{}$ | Roof:             | Shingle              |
| $\sqrt{}$ | Car Storage:      | Two Car, Garage      |
| $\sqrt{}$ | Dining:           | Dining/kitchen Combo |