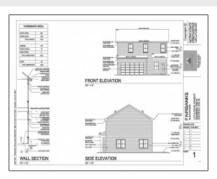

# 732 Mill Creek Circle, Hinesville, Georgia 31313

| Basic Details      |                             |
|--------------------|-----------------------------|
| Price:             | \$261,900                   |
| Rooms:             | 8                           |
| Bedrooms:          | 4                           |
| Bathrooms:         | 2                           |
| Half Bathrooms:    | 1                           |
| Square Footage:    | 1,743 Sqft                  |
| Year Built:        | 2023                        |
| Subdivision:       | Mill Creek                  |
| Listing Type:      | For Sale                    |
| Listing ID:        | 147597                      |
| Elementary School: | Waldo Pafford<br>Elementary |
| Middle School:     | Snelson Golden<br>Middle    |
| High School:       | Bradwell Institute          |
| Property Status:   | Active                      |
|                    |                             |

### Features

| $\sqrt{}$ | Style:            | Traditional          |
|-----------|-------------------|----------------------|
| $\sqrt{}$ | Construct/Siding: | Vinyl Siding         |
| $\sqrt{}$ | Roof:             | Shingle              |
| $\sqrt{}$ | Car Storage:      | Two Car, Garage      |
| $\sqrt{}$ | Dining:           | Dining/kitchen Combo |