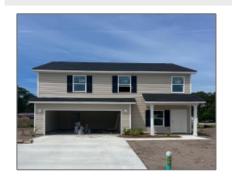

# 732 Mill Creek Circle, Hinesville, Georgia 31313

| Basic Details      |                             |
|--------------------|-----------------------------|
| Price:             | \$261,900                   |
| Rooms:             | 8                           |
| Bedrooms:          | 4                           |
| Bathrooms:         | 2                           |
| Half Bathrooms:    | 1                           |
| Square Footage:    | 1,743 Sqft                  |
| Year Built:        | 2023                        |
| Subdivision:       | Mill Creek                  |
| Listing Type:      | For Sale                    |
| Listing ID:        | 147597                      |
| Elementary School: | Waldo Pafford<br>Elementary |
| Middle School:     | Snelson Golden<br>Middle    |
| High School:       | Bradwell Institute          |
| Property Status:   | Active                      |
|                    |                             |