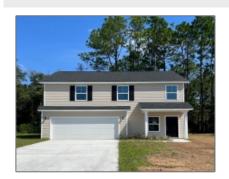

# 720 Mill Creek Circle, Hinesville, Liberty, Georgia, United States 313

1,743 Sqft - 720 Mill Creek Circle, Hinesville, Liberty, Georgia, United States 31313

#### **Basic Details**

| Basic Details      |                             |
|--------------------|-----------------------------|
| Price:             | \$264,900                   |
| Rooms:             | 8                           |
| Bedrooms:          | 4                           |
| Bathrooms:         | 2                           |
| Half Bathrooms:    | 1                           |
| Square Footage:    | 1,743 Sqft                  |
| Year Built:        | 2023                        |
| Subdivision:       | Mill Creek                  |
| Listing Type:      | For Sale                    |
| Listing ID:        | 147611                      |
| Elementary School: | Waldo Pafford<br>Elementary |
| Middle School:     | Snelson Golden<br>Middle    |
| High School:       | Bradwell Institute          |
| Property Status:   | Active                      |
| Address Man        |                             |