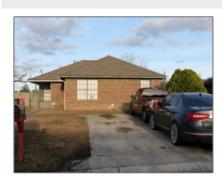

## 913 Blackwillow Drive, Hinesville, Georgia 31313

## **Basic Details**

| Price:           | \$229,900                |
|------------------|--------------------------|
| Lot Size:        | 0.25 Acre                |
| Rooms:           | 8                        |
| Bedrooms:        | 4                        |
| Bathrooms:       | 2                        |
| Half Bathrooms:  | 0                        |
| Square Footage:  | 1,547 Sqft               |
| Year Built:      | 1994                     |
| Subdivision:     | Mills Creek              |
| Listing Type:    | For Sale                 |
| Listing ID:      | 148769                   |
| Middle School:   | Snelson Golden<br>Middle |
| High School:     | Bradwell Institute       |
| Property Status: | Active                   |
| Address Map      |                          |
|                  |                          |