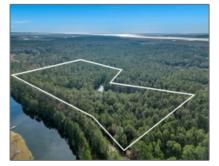

## Features $\sqrt{}$

| Style:            | Land    |
|-------------------|---------|
| Construct/Siding: | In Area |

| Price:             | \$875,000             |  |
|--------------------|-----------------------|--|
| Lot Size:          | 16.29 Acre            |  |
| Rooms:             | 0                     |  |
| Bedrooms:          | 0                     |  |
| Bathrooms:         | 0                     |  |
| Half Bathrooms:    | 0                     |  |
| Square Footage:    | 0 Sqft                |  |
| Year Built:        | 0                     |  |
| Subdivision:       | NONE                  |  |
| Listing Type:      | For Sale              |  |
| Elementary School: | McAllister Elementary |  |
| Middle School:     | Richmond Hill Middle  |  |
| High School:       | Richmond Hill High    |  |
| Property Status:   | Active                |  |
| Address Map        |                       |  |
|                    |                       |  |