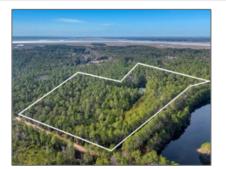

## Features $\sqrt{}$

| Style:            | Land    |
|-------------------|---------|
| Construct/Siding: | In Area |

| Price:             | \$875,000             |  |
|--------------------|-----------------------|--|
| Lot Size:          | 16.29 Acre            |  |
| Rooms:             | 0                     |  |
| Bedrooms:          | 0                     |  |
| Bathrooms:         | 0                     |  |
| Half Bathrooms:    | 0                     |  |
| Square Footage:    | 0 Sqft                |  |
| Year Built:        | 0                     |  |
| Subdivision:       | NONE                  |  |
| Listing Type:      | For Sale              |  |
| Elementary School: | McAllister Elementary |  |
| Middle School:     | Richmond Hill Middle  |  |
| High School:       | Richmond Hill High    |  |
| Property Status:   | Active                |  |
| Address Map        |                       |  |
|                    |                       |  |