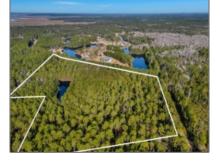

## Features $\sqrt{}$

| Style:            | Land    |
|-------------------|---------|
| Construct/Siding: | In Area |

| Price:             | \$875,000             |  |
|--------------------|-----------------------|--|
| Lot Size:          | 16.29 Acre            |  |
| Rooms:             | 0                     |  |
| Bedrooms:          | 0                     |  |
| Bathrooms:         | 0                     |  |
| Half Bathrooms:    | 0                     |  |
| Square Footage:    | 0 Sqft                |  |
| Year Built:        | 0                     |  |
| Subdivision:       | NONE                  |  |
| Listing Type:      | For Sale              |  |
| Elementary School: | McAllister Elementary |  |
| Middle School:     | Richmond Hill Middle  |  |
| High School:       | Richmond Hill High    |  |
| Property Status:   | Active                |  |
| Address Map        |                       |  |
|                    |                       |  |