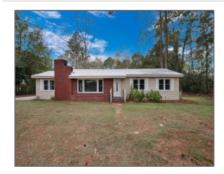

## 4532 Odum Road South, Screven, Wayne, Georgia, United States 31560

1,937 Sqft - 4532 Odum Road South, Screven, Wayne, Georgia, United States 31560

Traditional

#### **Basic Details**

| \$220,000       |
|-----------------|
| 1.65 Acre       |
| 9               |
| 4               |
| 2               |
| 0               |
| 1,937 Sqft      |
| 1953            |
| NONE            |
| For Sale        |
| 152612          |
| Odum Elementary |
|                 |

### Features

Style:

| $\sqrt{}$ | Construct/Siding:   | Vinyl Siding                   |
|-----------|---------------------|--------------------------------|
| $\sqrt{}$ | Roof:               | Metal                          |
| $\sqrt{}$ | Car Storage:        | Two Car, Paved, Parking<br>Pad |
| $\sqrt{}$ | FireplaceLocation : | Dining Room                    |
| $\sqrt{}$ | Dining:             | Formal Dining Room             |
|           |                     |                                |