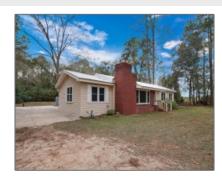

## 4532 Odum Road South, Screven, Wayne, Georgia, United States 31560

1,937 Sqft - 4532 Odum Road South, Screven, Wayne, Georgia, United States 31560

Traditional

#### **Basic Details**

| \$220,000       |
|-----------------|
| 1.65 Acre       |
| 9               |
| 4               |
| 2               |
| 0               |
| 1,937 Sqft      |
| 1953            |
| NONE            |
| For Sale        |
| 152612          |
| Odum Elementary |
|                 |

### Features

Style:

| $\sqrt{}$ | Construct/Siding:   | Vinyl Siding                   |
|-----------|---------------------|--------------------------------|
| $\sqrt{}$ | Roof:               | Metal                          |
| $\sqrt{}$ | Car Storage:        | Two Car, Paved, Parking<br>Pad |
| $\sqrt{}$ | FireplaceLocation : | Dining Room                    |
| $\sqrt{}$ | Dining:             | Formal Dining Room             |
|           |                     |                                |