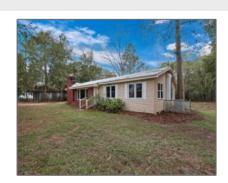

## 4532 Odum Road South, Screven, Wayne, Georgia, United States 31560

1,937 Sqft - 4532 Odum Road South, Screven, Wayne, Georgia, United States 31560

Traditional

#### **Basic Details**

| \$220,000       |
|-----------------|
| 1.65 Acre       |
| 9               |
| 4               |
| 2               |
| 0               |
| 1,937 Sqft      |
| 1953            |
| NONE            |
| For Sale        |
| 152612          |
| Odum Elementary |
|                 |

### Features

Style:

| $\sqrt{}$ | Construct/Siding:   | Vinyl Siding                   |
|-----------|---------------------|--------------------------------|
| $\sqrt{}$ | Roof:               | Metal                          |
| $\sqrt{}$ | Car Storage:        | Two Car, Paved, Parking<br>Pad |
| $\sqrt{}$ | FireplaceLocation : | Dining Room                    |
| $\sqrt{}$ | Dining:             | Formal Dining Room             |
|           |                     |                                |