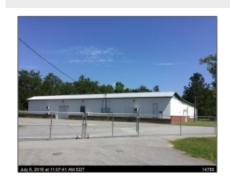

# 209 Reedsville Road, Clyo, Effingham, Georgia, United States 31303

6,712 Sqft - 209 Reedsville Road, Clyo, Effingham, Georgia, United States 31303

#### **Basic Details**

| Price:           | \$489,000  |
|------------------|------------|
| Rooms:           | 0          |
| Bedrooms:        | 0          |
| Bathrooms:       | 0          |
| Half Bathrooms:  | 0          |
| Square Footage:  | 6,712 Sqft |
| Year Built:      | 1992       |
| Subdivision:     | NONE       |
| Listing Type:    | For Sale   |
| Property Status: | Active     |
|                  |            |

#### Features

| $\sqrt{}$ | Style:            | Professional Service  |
|-----------|-------------------|-----------------------|
| $\sqrt{}$ | Construct/Siding: | Block                 |
| $\sqrt{}$ | Car Storage:      | 11-20 Spaces          |
| $\sqrt{}$ | Dining:           | Other-see Remarks     |
| $\sqrt{}$ | Cooling System:   | Electric, Central Air |