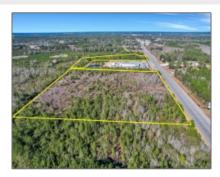

## 0 None, Jesup, Wayne, Georgia, United States 31546

0 Sqft - 0 US Hwy 341 South, Jesup, Wayne, Georgia, United States 31546

## Features

Style:

| Price:           | \$295,000     |
|------------------|---------------|
| Rooms:           | 0             |
| Bedrooms:        | 0             |
| Bathrooms:       | 0             |
| Half Bathrooms:  | 0             |
| Square Footage:  | 0 Sqft        |
| Year Built:      | 0             |
| Subdivision:     | NONE          |
| Listing Type:    | For Sale      |
| Property Status: | Active        |
| Address Map      |               |
| Latitude:        | N31° 34' 58'' |