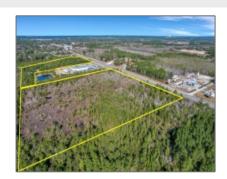

## 0 None, Jesup, Wayne, Georgia, United States 31546

0 Sqft - 0 US Hwy 341 South, Jesup, Wayne, Georgia, United States 31546

## Features

Style:

| Price:           | \$295,000     |
|------------------|---------------|
| Rooms:           | 0             |
| Bedrooms:        | 0             |
| Bathrooms:       | 0             |
| Half Bathrooms:  | 0             |
| Square Footage:  | 0 Sqft        |
| Year Built:      | 0             |
| Subdivision:     | NONE          |
| Listing Type:    | For Sale      |
| Property Status: | Active        |
| Address Map      |               |
| Latitude:        | N31° 34' 58'' |