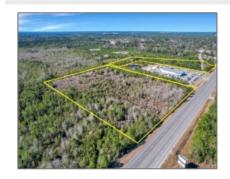

## 0 None, Jesup, Wayne, Georgia, United States 31546

0 Sqft - 0 US Hwy 341 South, Jesup, Wayne, Georgia, United States 31546

## Features

Style:

| Price:           | \$295,000     |
|------------------|---------------|
| Rooms:           | 0             |
| Bedrooms:        | 0             |
| Bathrooms:       | 0             |
| Half Bathrooms:  | 0             |
| Square Footage:  | 0 Sqft        |
| Year Built:      | 0             |
| Subdivision:     | NONE          |
| Listing Type:    | For Sale      |
| Property Status: | Active        |
| Address Map      |               |
| Latitude:        | N31° 34' 58'' |