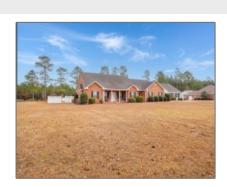

# 119 Clearwater Drive, Jesup, Wayne, Georgia, United States 31546

#### **Basic Details**

| Price:           | \$415,000    |
|------------------|--------------|
| Lot Size:        | 1 Acre       |
| Rooms:           | 8            |
| Bedrooms:        | 3            |
| Bathrooms:       | 2            |
| Half Bathrooms:  | 0            |
| Square Footage:  | 2,831 Sqft   |
| Year Built:      | 2005         |
| Subdivision:     | Willow Creek |
| Listing Type:    | For Sale     |
| Listing ID:      | 153156       |
| Property Status: | Active       |

#### **Features**

| Style:                | Traditional                             |
|-----------------------|-----------------------------------------|
| Construct/Siding:     | Brick                                   |
| Roof:                 | Shingle                                 |
| Car Storage:          | Attached, Two Car                       |
| Exterior<br>Features: | Storage                                 |
| Fence:                | Privacy, Back Yard                      |
| Dining:               | Dining/kitchen Combo,<br>Eat-in Kitchen |
|                       |                                         |