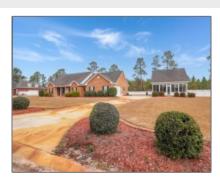

# 119 Clearwater Drive, Jesup, Wayne, Georgia, United States 31546

#### **Basic Details**

| Price:           | \$415,000    |
|------------------|--------------|
| Lot Size:        | 1 Acre       |
| Rooms:           | 8            |
| Bedrooms:        | 3            |
| Bathrooms:       | 2            |
| Half Bathrooms:  | 0            |
| Square Footage:  | 2,831 Sqft   |
| Year Built:      | 2005         |
| Subdivision:     | Willow Creek |
| Listing Type:    | For Sale     |
| Listing ID:      | 153156       |
| Property Status: | Active       |

#### **Features**

| Style:                | Traditional                             |
|-----------------------|-----------------------------------------|
| Construct/Siding:     | Brick                                   |
| Roof:                 | Shingle                                 |
| Car Storage:          | Attached, Two Car                       |
| Exterior<br>Features: | Storage                                 |
| Fence:                | Privacy, Back Yard                      |
| Dining:               | Dining/kitchen Combo,<br>Eat-in Kitchen |
|                       |                                         |