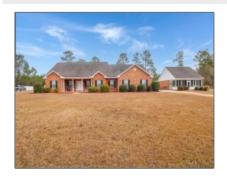

# 119 Clearwater Drive, Jesup, Wayne, Georgia, United States 31546

#### **Basic Details**

| Price:           | \$415,000    |
|------------------|--------------|
| Lot Size:        | 1 Acre       |
| Rooms:           | 8            |
| Bedrooms:        | 3            |
| Bathrooms:       | 2            |
| Half Bathrooms:  | 0            |
| Square Footage:  | 2,831 Sqft   |
| Year Built:      | 2005         |
| Subdivision:     | Willow Creek |
| Listing Type:    | For Sale     |
| Listing ID:      | 153156       |
| Property Status: | Active       |

#### **Features**

| Style:                | Traditional                             |
|-----------------------|-----------------------------------------|
| Construct/Siding:     | Brick                                   |
| Roof:                 | Shingle                                 |
| Car Storage:          | Attached, Two Car                       |
| Exterior<br>Features: | Storage                                 |
| Fence:                | Privacy, Back Yard                      |
| Dining:               | Dining/kitchen Combo,<br>Eat-in Kitchen |
|                       |                                         |