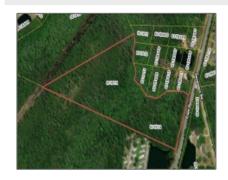

## 54.41 AC Elim Church Road, Hinesville, Liberty, Georgia, United States

Agricultural Land

0 Sqft - 54.41 AC Elim Church Road, Hinesville, Liberty, Georgia, United States 31313

## **Features**

| Price:           | \$150,000       | √ Style: |
|------------------|-----------------|----------|
| Lot Size:        | 54.41 Acre      |          |
| Rooms:           | 0               |          |
| Bedrooms:        | 0               |          |
| Bathrooms:       | 0               |          |
| Half Bathrooms:  | 0               |          |
| Square Footage:  | 0 Sqft          |          |
| Year Built:      | 0               |          |
| Subdivision:     | NONE            |          |
| Listing Type:    | For Sale        |          |
| Property Status: | Active          |          |
| Address Map      |                 |          |
| Latitude:        | N31° 49' 40.5'' |          |