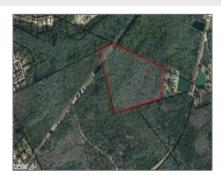

## 54.41 AC Elim Church Road, Hinesville, Liberty, Georgia, United States

Agricultural Land

0 Sqft - 54.41 AC Elim Church Road, Hinesville, Liberty, Georgia, United States 31313

## **Features**

| Price:           | \$150,000       | √ Style: |
|------------------|-----------------|----------|
| Lot Size:        | 54.41 Acre      |          |
| Rooms:           | 0               |          |
| Bedrooms:        | 0               |          |
| Bathrooms:       | 0               |          |
| Half Bathrooms:  | 0               |          |
| Square Footage:  | 0 Sqft          |          |
| Year Built:      | 0               |          |
| Subdivision:     | NONE            |          |
| Listing Type:    | For Sale        |          |
| Property Status: | Active          |          |
| Address Map      |                 |          |
| Latitude:        | N31° 49' 40.5'' |          |