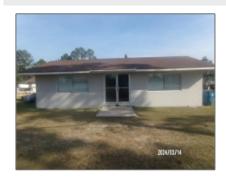

## 488 Woodsbridge Road, Jesup, Georgia 31545

960 Sqft - 488 Woodsbridge Road, Jesup, Wayne, Georgia, United States 31545

## **Basic Details**

| Price:           | \$249,000         |  |
|------------------|-------------------|--|
| Lot Size:        | 2.31 Acre         |  |
| Rooms:           | 5                 |  |
| Bedrooms:        | 1                 |  |
| Bathrooms:       | 1                 |  |
| Half Bathrooms:  | 1                 |  |
| Square Footage:  | 960 Sqft          |  |
| Year Built:      | 1984              |  |
| Subdivision:     | NONE              |  |
| Listing Type:    | For Sale          |  |
| Listing ID:      | 153844            |  |
| High School:     | Wayne County High |  |
| Property Status: | Active            |  |

## Features

| $\sqrt{}$ | Style:            | Ranch                   |
|-----------|-------------------|-------------------------|
| $\sqrt{}$ | Construct/Siding: | Brick                   |
| $\sqrt{}$ | Roof:             | Asbestos Shingle, Metal |
| $\sqrt{}$ | Car Storage:      | Other                   |
| $\sqrt{}$ | Fence:            | Chain Link              |
| $\sqrt{}$ | Dining:           | Eat-in Kitchen          |