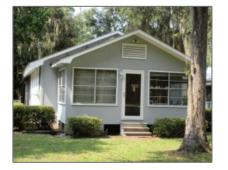

## 1068 New Shellman Road, Townsend, McIntosh, Georgia, United States 313 1,530 Sqft - 1068 New Shellman Road, Townsend,

McIntosh, Georgia, United States 31331

Features

| Basic Details    |                 |
|------------------|-----------------|
| Price:           | \$199,900       |
| Lot Size:        | 0.23 Acre       |
| Rooms:           | 7               |
| Bedrooms:        | 3               |
| Bathrooms:       | 2               |
| Half Bathrooms:  | 0               |
| Square Footage:  | 1,530 Sqft      |
| Year Built:      | 1952            |
| Subdivision:     | No Subdivision  |
| Listing Type:    | For Sale        |
| Listing ID:      | 148831          |
| Property Status: | Active          |
| Address Map      |                 |
| Latitude:        | N31° 34' 18.5'' |
| Longitude:       | W82° 40' 36.8'' |
|                  |                 |

| <br>Style:                | Beach Cottage            |
|---------------------------|--------------------------|
| <br>Construct/Siding:     | Wood Siding              |
| <br>Roof:                 | Shingle                  |
| <br>Car Storage:          | Carport, Garage, One Car |
| <br>Exterior<br>Features: | Other                    |
| <br>Dining:               | Dining/kitchen Combo     |