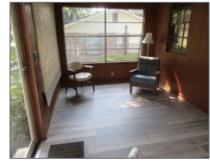

## 1068 New Shellman Road, Townsend, McIntosh, Georgia, United States 313 1,530 Sqft - 1068 New Shellman Road, Townsend,

McIntosh, Georgia, United States 31331

Features

| Basic Details    |                 |
|------------------|-----------------|
| Price:           | \$199,900       |
| Lot Size:        | 0.23 Acre       |
| Rooms:           | 7               |
| Bedrooms:        | 3               |
| Bathrooms:       | 2               |
| Half Bathrooms:  | 0               |
| Square Footage:  | 1,530 Sqft      |
| Year Built:      | 1952            |
| Subdivision:     | No Subdivision  |
| Listing Type:    | For Sale        |
| Listing ID:      | 148831          |
| Property Status: | Active          |
| Address Map      |                 |
| Latitude:        | N31° 34' 18.5'' |
| Longitude:       | W82° 40' 36.8'' |
|                  |                 |