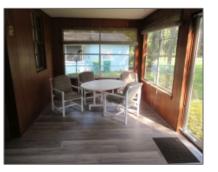

## 1068 New Shellman Road, Townsend, McIntosh, Georgia, United States 313 1,530 Sqft - 1068 New Shellman Road, Townsend,

McIntosh, Georgia, United States 31331

Features

| Basic Details    |                 |
|------------------|-----------------|
| Price:           | \$199,900       |
| Lot Size:        | 0.23 Acre       |
| Rooms:           | 7               |
| Bedrooms:        | 3               |
| Bathrooms:       | 2               |
| Half Bathrooms:  | 0               |
| Square Footage:  | 1,530 Sqft      |
| Year Built:      | 1952            |
| Subdivision:     | No Subdivision  |
| Listing Type:    | For Sale        |
| Listing ID:      | 148831          |
| Property Status: | Active          |
| Address Map      |                 |
| Latitude:        | N31° 34' 18.5'' |
| Longitude:       | W82° 40' 36.8'' |
|                  |                 |