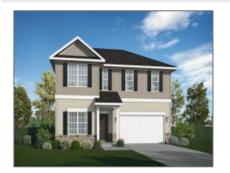

## 9513 Tibet Highway SE, Allenhurst, Long, Georgia, United States 31301 2,415 Sqft - 9513 Tibet Highway SE, Allenhurst, Long, Georgia, United States 31301

| Basic Details      |                            |  |
|--------------------|----------------------------|--|
| Price:             | \$309,975                  |  |
| Lot Size:          | 0.65 Acre                  |  |
| Rooms:             | 11                         |  |
| Bedrooms:          | 5                          |  |
| Bathrooms:         | 3                          |  |
| Half Bathrooms:    | 0                          |  |
| Square Footage:    | 2,415 Sqft                 |  |
| Year Built:        | 2024                       |  |
| Subdivision:       | Tibet Road at<br>Sassafras |  |
| Listing Type:      | For Sale                   |  |
| Listing ID:        | 153906                     |  |
| Elementary School: | Long County                |  |
| Middle School:     | Long County Middle         |  |
| High School:       | Long County High           |  |
| Property Status:   | Active                     |  |
| Address Map        |                            |  |
| Latitude:          | N31° 44' 2.1''             |  |
|                    |                            |  |

| Features |
|----------|
|          |

|              | Style:                | Two Story, Traditional       |
|--------------|-----------------------|------------------------------|
| $\checkmark$ | Construct/Siding:     | Vinyl Siding, Brick          |
|              | Roof:                 | Shingle                      |
| $\checkmark$ | Car Storage:          | Attached, Two Car,<br>Garage |
| $\checkmark$ | Exterior<br>Features: | See Remarks, Other           |
|              | Dining:               | Dining/kitchen Combo         |