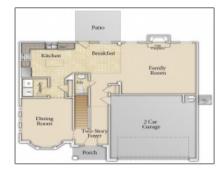

## Features

| $\checkmark$ | Style:                | Two Story, Traditional       |
|--------------|-----------------------|------------------------------|
| $\checkmark$ | Construct/Siding:     | Vinyl Siding, Brick          |
| $\checkmark$ | Roof:                 | Shingle                      |
| $\checkmark$ | Car Storage:          | Attached, Two Car,<br>Garage |
| $\checkmark$ | Exterior<br>Features: | See Remarks                  |
|              | FireplaceLocation :   | Great Room, Electric         |
|              | Dining:               | Formal Dining Room           |