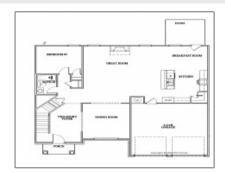

## **Basic Details**

| Basic Betails      |                            |  |
|--------------------|----------------------------|--|
| Price:             | \$343,975                  |  |
| Lot Size:          | 0.81 Acre                  |  |
| Rooms:             | 11                         |  |
| Bedrooms:          | 5                          |  |
| Bathrooms:         | 3                          |  |
| Half Bathrooms:    | 0                          |  |
| Square Footage:    | 2,813 Sqft                 |  |
| Year Built:        | 2024                       |  |
| Subdivision:       | Tibet Road at<br>Sassafras |  |
| Listing Type:      | For Sale                   |  |
| Listing ID:        | 153911                     |  |
| Elementary School: | Long County                |  |
| Middle School:     | Long County Middle         |  |
| High School:       | Long County High           |  |
| Property Status:   | Active                     |  |
| Address Map        |                            |  |
|                    |                            |  |

## Features

| $\sqrt{}$ | Style:                | Two Story, Traditional                |
|-----------|-----------------------|---------------------------------------|
| $\sqrt{}$ | Construct/Siding:     | Vinyl Siding, Brick                   |
| $\sqrt{}$ | Roof:                 | Shingle                               |
| $\sqrt{}$ | Car Storage:          | Attached, Two Car,<br>Garage          |
| $\sqrt{}$ | Exterior<br>Features: | See Remarks                           |
| $\sqrt{}$ | FireplaceLocation :   | Great Room, Electric                  |
| $\sqrt{}$ | Dining:               | Eat-in Kitchen, Formal<br>Dining Room |