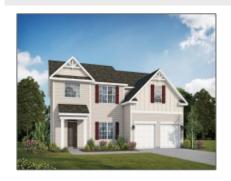

## 9553 Tibet Highway SE, Allenhurst, Long, Georgia, United States 31301

2,813 Sqft - 9553 Tibet Highway SE, Allenhurst, Long, Georgia, United States 31301

## **Basic Details**

| Basic Betails      |                            |  |
|--------------------|----------------------------|--|
| Price:             | \$343,975                  |  |
| Lot Size:          | 0.81 Acre                  |  |
| Rooms:             | 11                         |  |
| Bedrooms:          | 5                          |  |
| Bathrooms:         | 3                          |  |
| Half Bathrooms:    | 0                          |  |
| Square Footage:    | 2,813 Sqft                 |  |
| Year Built:        | 2024                       |  |
| Subdivision:       | Tibet Road at<br>Sassafras |  |
| Listing Type:      | For Sale                   |  |
| Listing ID:        | 153911                     |  |
| Elementary School: | Long County                |  |
| Middle School:     | Long County Middle         |  |
| High School:       | Long County High           |  |
| Property Status:   | Active                     |  |
| Address Map        |                            |  |
|                    |                            |  |