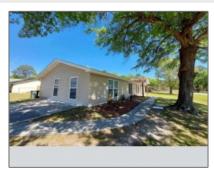

# 618 Madison Drive, Hinesville, Liberty, Georgia, United States 31313

1,846 Sqft - 618 Madison Drive, Hinesville, Liberty, Georgia, United States 31313

#### **Basic Details**

| Price:           | \$229,900  |
|------------------|------------|
| Rooms:           | 8          |
| Bedrooms:        | 4          |
| Bathrooms:       | 2          |
| Half Bathrooms:  | 0          |
| Square Footage:  | 1,846 Sqft |
| Year Built:      | 1977       |
| Subdivision:     | Evergreen  |
| Listing Type:    | For Sale   |
| Property Status: | Active     |