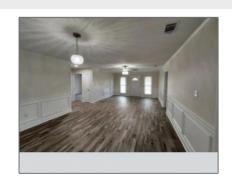

#### **Basic Details**

| Price:           | \$229,900  |
|------------------|------------|
| Rooms:           | 8          |
| Bedrooms:        | 4          |
| Bathrooms:       | 2          |
| Half Bathrooms:  | 0          |
| Square Footage:  | 1,846 Sqft |
| Year Built:      | 1977       |
| Subdivision:     | Evergreen  |
| Listing Type:    | For Sale   |
| Property Status: | Active     |

#### Features

| $\sqrt{}$ | Style:            | Ranch                                 |
|-----------|-------------------|---------------------------------------|
| $\sqrt{}$ | Construct/Siding: | Vinyl Siding                          |
| $\sqrt{}$ | Roof:             | Shingle                               |
| $\sqrt{}$ | Car Storage:      | Driveway                              |
| $\sqrt{}$ | Fence:            | Privacy, Back Yard                    |
| $\sqrt{}$ | Dining:           | Eat-in Kitchen, Formal<br>Dining Room |