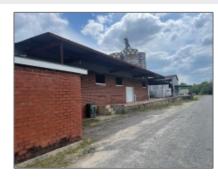

## 601 SW Broad Street, Jesup, Wayne, Georgia, United States 31545

## **Basic Details**

| Price:           | \$350,000  |
|------------------|------------|
| Lot Size:        | 1.45 Acre  |
| Rooms:           | 0          |
| Bedrooms:        | 0          |
| Bathrooms:       | 0          |
| Half Bathrooms:  | 0          |
| Square Footage:  | 2,652 Sqft |
| Year Built:      | 1945       |
| Subdivision:     | NONE       |
| Listing Type:    | For Sale   |
| Listing ID:      | 154066     |
| Property Status: | Active     |
|                  |            |