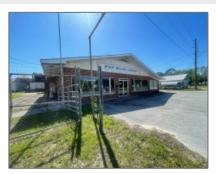

## 601 SW Broad Street, Jesup, Wayne, Georgia, United States 31545

## **Basic Details**

| Price:           | \$350,000  |
|------------------|------------|
| Lot Size:        | 1.45 Acre  |
| Rooms:           | 0          |
| Bedrooms:        | 0          |
| Bathrooms:       | 0          |
| Half Bathrooms:  | 0          |
| Square Footage:  | 2,652 Sqft |
| Year Built:      | 1945       |
| Subdivision:     | NONE       |
| Listing Type:    | For Sale   |
| Listing ID:      | 154066     |
| Property Status: | Active     |
|                  |            |