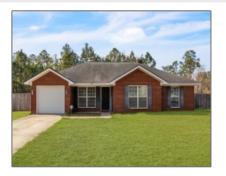

28 Pine View Drive SE, Ludowici, Long, Georgia, United States 31316 1,338 Sqft - 28 Pine View Drive SE, Ludowici, Long, Georgia, United States 31316

| Basic Details    |                 | Features                                                                         |
|------------------|-----------------|----------------------------------------------------------------------------------|
| Price:           | \$249,900       | √ Style: Ranch, One Story                                                        |
| Rooms:           | 9               | Construct/Siding: Brick                                                          |
| Bedrooms:        | 3               |                                                                                  |
| Bathrooms:       | 2               | Simgle                                                                           |
| Half Bathrooms:  | 0               | <ul> <li>✓ Car Storage: Garage Door Opener,<br/>Attached, Garage, One</li> </ul> |
| Square Footage:  | 1,338 Sqft      | Car                                                                              |
| Year Built:      | 2010            | ✓ Exterior See Remarks Features:                                                 |
| Subdivision:     | Pine Village    | $\checkmark$ Fence: Privacy                                                      |
| Listing Type:    | For Sale        | √ Dining: Dining/kitchen Combo                                                   |
| Property Status: | Active          |                                                                                  |
| Address Map      |                 |                                                                                  |
| Latitude:        | N31° 42' 9.5''  |                                                                                  |
| Longitude:       | W82° 17' 24.6'' |                                                                                  |