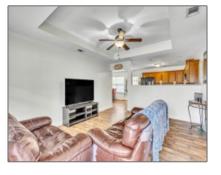

28 Pine View Drive SE, Ludowici, Long, Georgia, United States 31316 1,338 Sqft - 28 Pine View Drive SE, Ludowici, Long, Georgia, United States 31316

| Basic Details    |                 | Features                                                                         |
|------------------|-----------------|----------------------------------------------------------------------------------|
| Price:           | \$249,900       | √ Style: Ranch, One Story                                                        |
| Rooms:           | 9               | Construct/Siding: Brick                                                          |
| Bedrooms:        | 3               |                                                                                  |
| Bathrooms:       | 2               | Simgle                                                                           |
| Half Bathrooms:  | 0               | <ul> <li>✓ Car Storage: Garage Door Opener,<br/>Attached, Garage, One</li> </ul> |
| Square Footage:  | 1,338 Sqft      | Car                                                                              |
| Year Built:      | 2010            | ✓ Exterior See Remarks Features:                                                 |
| Subdivision:     | Pine Village    | $\checkmark$ Fence: Privacy                                                      |
| Listing Type:    | For Sale        | √ Dining: Dining/kitchen Combo                                                   |
| Property Status: | Active          |                                                                                  |
| Address Map      |                 |                                                                                  |
| Latitude:        | N31° 42' 9.5''  |                                                                                  |
| Longitude:       | W82° 17' 24.6'' |                                                                                  |