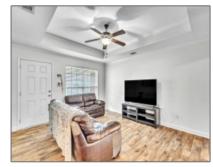

28 Pine View Drive SE, Ludowici, Long, Georgia, United States 31316 1,338 Sqft - 28 Pine View Drive SE, Ludowici, Long, Georgia, United States 31316

| Basic Details    |                 | Features                                                                         |
|------------------|-----------------|----------------------------------------------------------------------------------|
| Price:           | \$249,900       | √ Style: Ranch, One Story                                                        |
| Rooms:           | 9               | Construct/Siding: Brick                                                          |
| Bedrooms:        | 3               |                                                                                  |
| Bathrooms:       | 2               | Simgle                                                                           |
| Half Bathrooms:  | 0               | <ul> <li>✓ Car Storage: Garage Door Opener,<br/>Attached, Garage, One</li> </ul> |
| Square Footage:  | 1,338 Sqft      | Car                                                                              |
| Year Built:      | 2010            | ✓ Exterior See Remarks Features:                                                 |
| Subdivision:     | Pine Village    | $\checkmark$ Fence: Privacy                                                      |
| Listing Type:    | For Sale        | √ Dining: Dining/kitchen Combo                                                   |
| Property Status: | Active          |                                                                                  |
| Address Map      |                 |                                                                                  |
| Latitude:        | N31° 42' 9.5''  |                                                                                  |
| Longitude:       | W82° 17' 24.6'' |                                                                                  |