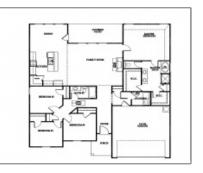

#### **Basic Details**

| Price:             | \$294,725                  |    |
|--------------------|----------------------------|----|
| Lot Size:          | 0.52 Acre                  |    |
| Rooms:             | 11                         | 2/ |
| Bedrooms:          | 4                          |    |
| Bathrooms:         | 2                          | V  |
| Half Bathrooms:    | 0                          |    |
| Square Footage:    | 1,926 Sqft                 | ~/ |
| Year Built:        | 2024                       | v  |
| Subdivision:       | Tibet Road at<br>Sassafras |    |
| Listing Type:      | For Sale                   |    |
| Listing ID:        | 154222                     |    |
| Elementary School: | Long County                |    |
| Middle School:     | Long County Middle         |    |
| High School:       | Long County High           |    |
| Property Status:   | Active                     |    |
| Address Map        |                            |    |
| Latitude:          | N31° 45' 2.2''             |    |

### Features

| Style:                 | One Story, Traditional                  |
|------------------------|-----------------------------------------|
| Construct/Siding:      | Vinyl Siding, Brick                     |
| Roof:                  | Shingle                                 |
| Car Storage:           | Attached, Two Car,<br>Garage            |
| Exterior<br>Features:  | See Remarks                             |
| FireplaceLocation<br>: | Family Room, Electric                   |
| Dining:                | Dining/kitchen Combo,<br>Eat-in Kitchen |