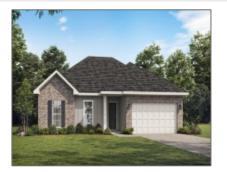

# 9879 Tibet Highway SE, Allenhurst, Georgia 31301

1,926 Sqft - 9879 Tibet Highway SE, Allenhurst, Long, Georgia, United States 31301

### Features

| Style:                 | One Story, Traditional                  |
|------------------------|-----------------------------------------|
| Construct/Siding:      | Vinyl Siding, Brick                     |
| Roof:                  | Shingle                                 |
| Car Storage:           | Attached, Two Car,<br>Garage            |
| Exterior<br>Features:  | See Remarks                             |
| FireplaceLocation<br>: | Family Room, Electric                   |
| Dining:                | Dining/kitchen Combo,<br>Eat-in Kitchen |