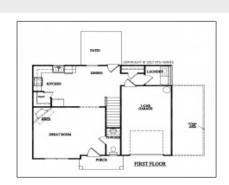

### **Basic Details**

| Basic Details      |                          |  |
|--------------------|--------------------------|--|
| Price:             | \$269,925                |  |
| Lot Size:          | 0.15 Acre                |  |
| Rooms:             | 11                       |  |
| Bedrooms:          | 4                        |  |
| Bathrooms:         | 2                        |  |
| Half Bathrooms:    | 1                        |  |
| Square Footage:    | 1,609 Sqft               |  |
| Year Built:        | 2024                     |  |
| Subdivision:       | Tranquil South           |  |
| Listing Type:      | For Sale                 |  |
| Listing ID:        | 154226                   |  |
| Elementary School: | Joseph Martin            |  |
| Middle School:     | Snelson Golden<br>Middle |  |
| High School:       | Liberty County High      |  |
| Property Status:   | Active                   |  |

#### Features

| $\sqrt{}$ | Style:                | Two Story, Traditional |
|-----------|-----------------------|------------------------|
| $\sqrt{}$ | Construct/Siding:     | Vinyl Siding           |
| $\sqrt{}$ | Roof:                 | Shingle                |
| $\sqrt{}$ | Car Storage:          | Attached, Two Car      |
| $\sqrt{}$ | Exterior<br>Features: | See Remarks            |
| $\sqrt{}$ | FireplaceLocation :   | Family Room, Electric  |
| $\sqrt{}$ | Dining:               | Eat-in Kitchen         |