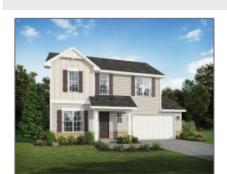

# 966 Turpentine Trail, Hinesville, Liberty, Georgia, United States 3131

1,609 Sqft - 966 Turpentine Trail, Hinesville, Liberty, Georgia, United States 31313

### **Basic Details**

| Basic Details      |                          |  |
|--------------------|--------------------------|--|
| Price:             | \$269,925                |  |
| Lot Size:          | 0.15 Acre                |  |
| Rooms:             | 11                       |  |
| Bedrooms:          | 4                        |  |
| Bathrooms:         | 2                        |  |
| Half Bathrooms:    | 1                        |  |
| Square Footage:    | 1,609 Sqft               |  |
| Year Built:        | 2024                     |  |
| Subdivision:       | Tranquil South           |  |
| Listing Type:      | For Sale                 |  |
| Listing ID:        | 154226                   |  |
| Elementary School: | Joseph Martin            |  |
| Middle School:     | Snelson Golden<br>Middle |  |
| High School:       | Liberty County High      |  |
| Property Status:   | Active                   |  |

#### Features

| $\sqrt{}$ | Style:                | Two Story, Traditional |
|-----------|-----------------------|------------------------|
| $\sqrt{}$ | Construct/Siding:     | Vinyl Siding           |
| $\sqrt{}$ | Roof:                 | Shingle                |
| $\sqrt{}$ | Car Storage:          | Attached, Two Car      |
| $\sqrt{}$ | Exterior<br>Features: | See Remarks            |
| $\sqrt{}$ | FireplaceLocation :   | Family Room, Electric  |
| $\sqrt{}$ | Dining:               | Eat-in Kitchen         |