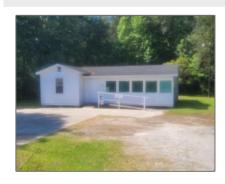

# 6905 East Oglethorpe Highway, Hinesville, Liberty, Georgia, United Sta

742 Sqft - 6905 East Oglethorpe Highway, Hinesville, Liberty, Georgia, United States 31320

#### **Basic Details**

| Price:           | \$119,900 |
|------------------|-----------|
| Lot Size:        | 2.53 Acre |
| Rooms:           | 0         |
| Bedrooms:        | 0         |
| Bathrooms:       | 0         |
| Half Bathrooms:  | 0         |
| Square Footage:  | 742 Sqft  |
| Year Built:      | 1962      |
| Subdivision:     | NONE      |
| Listing Type:    | For Sale  |
| Listing ID:      | 154273    |
| Property Status: | Active    |

### **Features**

Style:

| Style:            | Other              |
|-------------------|--------------------|
| Construct/Siding: | Wood Siding        |
| Roof:             | Shingle            |
| Car Storage:      | Less Than 5 Spaces |
| Dining:           | Real Estate Only   |
| Cooling System:   | See Remarks        |