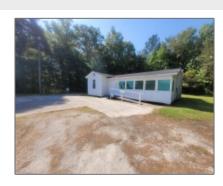

# 6905 East Oglethorpe Highway, Hinesville, Liberty, Georgia, United Sta

742 Sqft - 6905 East Oglethorpe Highway, Hinesville, Liberty, Georgia, United States 31320

#### **Basic Details**

| Price:           | \$119,900 |
|------------------|-----------|
| Lot Size:        | 2.53 Acre |
| Rooms:           | 0         |
| Bedrooms:        | 0         |
| Bathrooms:       | 0         |
| Half Bathrooms:  | 0         |
| Square Footage:  | 742 Sqft  |
| Year Built:      | 1962      |
| Subdivision:     | NONE      |
| Listing Type:    | For Sale  |
| Listing ID:      | 154273    |
| Property Status: | Active    |

### **Features**

Style:

| Style:            | Other              |
|-------------------|--------------------|
| Construct/Siding: | Wood Siding        |
| Roof:             | Shingle            |
| Car Storage:      | Less Than 5 Spaces |
| Dining:           | Real Estate Only   |
| Cooling System:   | See Remarks        |