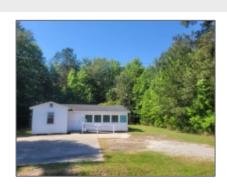

# 6905 East Oglethorpe Highway, Hinesville, Liberty, Georgia, United Sta

742 Sqft - 6905 East Oglethorpe Highway, Hinesville, Liberty, Georgia, United States 31320

#### **Basic Details**

| Price:           | \$119,900 |
|------------------|-----------|
| Lot Size:        | 2.53 Acre |
| Rooms:           | 0         |
| Bedrooms:        | 0         |
| Bathrooms:       | 0         |
| Half Bathrooms:  | 0         |
| Square Footage:  | 742 Sqft  |
| Year Built:      | 1962      |
| Subdivision:     | NONE      |
| Listing Type:    | For Sale  |
| Listing ID:      | 154273    |
| Property Status: | Active    |

### **Features**

Style:

| Style:            | Other              |
|-------------------|--------------------|
| Construct/Siding: | Wood Siding        |
| Roof:             | Shingle            |
| Car Storage:      | Less Than 5 Spaces |
| Dining:           | Real Estate Only   |
| Cooling System:   | See Remarks        |