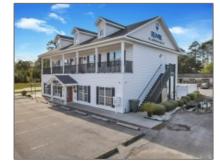

## 1453 West Oglethorpe Highway, Hinesville, Liberty, Georgia, United Sta

5,000 Sqft - 1453 West Oglethorpe Highway, Hinesville, Liberty, Georgia, United States 31313

Listing ID:

Half Bathrooms:

Square Footage:

|            | Features |                   |                       |
|------------|----------|-------------------|-----------------------|
| \$677,819  |          | Style:            | Professional Service  |
| 0          |          | Construct/Siding: | Other                 |
| 0          |          | Roof:             | Asphalt               |
| 0          |          | Car Storage:      | 11-20 Spaces          |
| 0          |          | Fence:            | -                     |
| 5,000 Sqft | /        | Dining:           | Partial               |
| 2013       | V        | 5                 | Real Estate Only      |
| NONE       |          | Cooling System:   | Electric, Central Air |
| For Sale   |          |                   |                       |