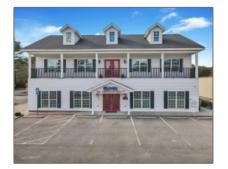

## 1453 West Oglethorpe Highway, Hinesville, Liberty, Georgia, United Sta

5,000 Sqft - 1453 West Oglethorpe Highway, Hinesville, Liberty, Georgia, United States 31313

Listing ID:

Half Bathrooms:

Square Footage:

|            | Features |                   |                       |
|------------|----------|-------------------|-----------------------|
| \$677,819  |          | Style:            | Professional Service  |
| 0          |          | Construct/Siding: | Other                 |
| 0          |          | Roof:             | Asphalt               |
| 0          |          | Car Storage:      | 11-20 Spaces          |
| 0          |          | Fence:            | -                     |
| 5,000 Sqft | /        | Dining:           | Partial               |
| 2013       | V        | 5                 | Real Estate Only      |
| NONE       |          | Cooling System:   | Electric, Central Air |
| For Sale   |          |                   |                       |