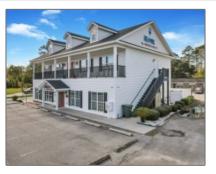

## 1453 West Oglethorpe Highway, Hinesville, Liberty, Georgia, United Sta

5,000 Sqft - 1453 West Oglethorpe Highway, Hinesville, Liberty, Georgia, United States 31313

Listing ID:

Half Bathrooms:

Square Footage:

|            | Features |                   |                       |
|------------|----------|-------------------|-----------------------|
| \$677,819  |          | Style:            | Professional Service  |
| 0          |          | Construct/Siding: | Other                 |
| 0          |          | Roof:             | Asphalt               |
| 0          |          | Car Storage:      | 11-20 Spaces          |
| 0          |          | Fence:            | -                     |
| 5,000 Sqft | /        | Dining:           | Partial               |
| 2013       | V        | 5                 | Real Estate Only      |
| NONE       |          | Cooling System:   | Electric, Central Air |
| For Sale   |          |                   |                       |