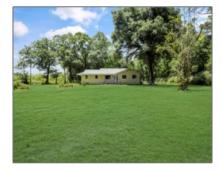

## 295 Satilla Church Rd, Jesup, Georgia 31545 1,609 Sqft - 295 Satilla Church Rd, Jesup, Wayne, Georgia, United States 31545

Features

## **Basic Details**

| Price:           | \$350,000      | $\checkmark$ |
|------------------|----------------|--------------|
| Lot Size:        | 4.99 Acre      | $\checkmark$ |
| Rooms:           | 9              | -            |
| Bedrooms:        | 3              | /            |
| Bathrooms:       | 1              | V            |
| Half Bathrooms:  | 1              | $\checkmark$ |
| Square Footage:  | 1,609 Sqft     | 2/           |
| Year Built:      | 1982           | /            |
| Subdivision:     | NONE           | V            |
| Listing Type:    | For Sale       |              |
| Listing ID:      | 154270         |              |
| Property Status: | Active         |              |
| Address Map      |                |              |
| Latitude:        | N31° 34' 7.5'' |              |
|                  |                |              |