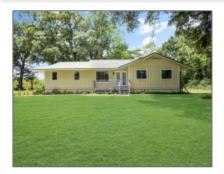

## 295 Satilla Church Rd, Jesup, Georgia 31545 1,609 Sqft - 295 Satilla Church Rd, Jesup, Wayne, Georgia, United States 31545

Features

## **Basic Details**

| Price:           | \$350,000      | $\checkmark$ |
|------------------|----------------|--------------|
| Lot Size:        | 4.99 Acre      | $\checkmark$ |
| Rooms:           | 9              | -            |
| Bedrooms:        | 3              | /            |
| Bathrooms:       | 1              | V            |
| Half Bathrooms:  | 1              | $\checkmark$ |
| Square Footage:  | 1,609 Sqft     | 2/           |
| Year Built:      | 1982           | /            |
| Subdivision:     | NONE           | V            |
| Listing Type:    | For Sale       |              |
| Listing ID:      | 154270         |              |
| Property Status: | Active         |              |
| Address Map      |                |              |
| Latitude:        | N31° 34' 7.5'' |              |
|                  |                |              |

| Style:                | Ranch                        |
|-----------------------|------------------------------|
| Construct/Siding:     | Wood Siding                  |
| Roof:                 | Metal                        |
| Car Storage:          | Attached, Two Car,<br>Garage |
| Exterior<br>Features: | See Remarks                  |
| Fence:                | Back Yard                    |
| Dining:               | See Remarks                  |