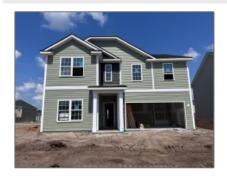

## 1060 Turpentine Trail, Hinesville, Liberty, Georgia, United States 313 2,415 Sqft - 1060 Turpentine Trail, Hinesville, Liberty, Georgia, United States 31313

## **Basic Details**

| \$316,275                |                                                                                                                      |
|--------------------------|----------------------------------------------------------------------------------------------------------------------|
| 0.18 Acre                |                                                                                                                      |
| 11                       |                                                                                                                      |
| 5                        |                                                                                                                      |
| 3                        |                                                                                                                      |
| 0                        |                                                                                                                      |
| 2,415 Sqft               |                                                                                                                      |
| 2024                     |                                                                                                                      |
| Tranquil South           |                                                                                                                      |
| For Sale                 |                                                                                                                      |
| 153672                   |                                                                                                                      |
| Joseph Martin            |                                                                                                                      |
| Snelson Golden<br>Middle |                                                                                                                      |
| Liberty County High      |                                                                                                                      |
| Active                   |                                                                                                                      |
|                          |                                                                                                                      |
| N31° 51' 14.6''          |                                                                                                                      |
|                          | 0.18 Acre<br>111<br>5<br>3<br>3<br>3<br>3<br>3<br>3<br>3<br>3<br>3<br>4<br>3<br>3<br>4<br>5<br>5<br>5<br>5<br>5<br>5 |

## Features

| <br>Style:                | Two Story, Traditional |
|---------------------------|------------------------|
| <br>Construct/Siding:     | Vinyl Siding           |
| <br>Roof:                 | Shingle                |
| <br>Car Storage:          | Two Car, Garage        |
| <br>Exterior<br>Features: | Other                  |
| <br>Dining:               | Eat-in Kitchen         |