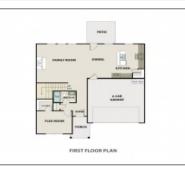

## **Basic Details**

| \$316,275                |                                                                                                                      |
|--------------------------|----------------------------------------------------------------------------------------------------------------------|
| 0.18 Acre                |                                                                                                                      |
| 11                       |                                                                                                                      |
| 5                        |                                                                                                                      |
| 3                        |                                                                                                                      |
| 0                        |                                                                                                                      |
| 2,415 Sqft               |                                                                                                                      |
| 2024                     |                                                                                                                      |
| Tranquil South           |                                                                                                                      |
| For Sale                 |                                                                                                                      |
| 153672                   |                                                                                                                      |
| Joseph Martin            |                                                                                                                      |
| Snelson Golden<br>Middle |                                                                                                                      |
| Liberty County High      |                                                                                                                      |
| Active                   |                                                                                                                      |
|                          |                                                                                                                      |
| N31° 51' 14.6''          |                                                                                                                      |
|                          | 0.18 Acre<br>111<br>5<br>3<br>3<br>3<br>3<br>3<br>3<br>3<br>3<br>3<br>4<br>3<br>3<br>4<br>5<br>5<br>5<br>5<br>5<br>5 |

## Features

| <br>Style:                | Two Story, Traditional |
|---------------------------|------------------------|
| <br>Construct/Siding:     | Vinyl Siding           |
| <br>Roof:                 | Shingle                |
| <br>Car Storage:          | Two Car, Garage        |
| <br>Exterior<br>Features: | Other                  |
| <br>Dining:               | Eat-in Kitchen         |