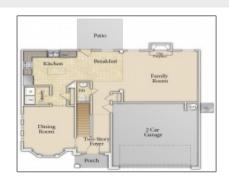

#### **Basic Details**

| basic Details      |                            |  |
|--------------------|----------------------------|--|
| Price:             | \$306,425                  |  |
| Lot Size:          | 0.52 Acre                  |  |
| Rooms:             | 10                         |  |
| Bedrooms:          | 4                          |  |
| Bathrooms:         | 2                          |  |
| Half Bathrooms:    | 1                          |  |
| Square Footage:    | 2,254 Sqft                 |  |
| Year Built:        | 2024                       |  |
| Subdivision:       | Tibet Road at<br>Sassafras |  |
| Listing Type:      | For Sale                   |  |
| Listing ID:        | 154297                     |  |
| Elementary School: | Long County                |  |
| Middle School:     | Long County Middle         |  |
| High School:       | Liberty County High        |  |
| Property Status:   | Active                     |  |
| Address Map        |                            |  |

### Features

| <ul> <li>✓ Style: Two Story, Traditional</li> <li>✓ Construct/Siding: Vinyl Siding, Brick</li> <li>✓ Roof: Shingle</li> <li>✓ Car Storage: Attached, Two Car, Garage</li> <li>✓ Exterior Features:</li> <li>✓ FireplaceLocation : Great Room, Electric : Formal Dining Room</li> </ul> |           |                     |                        |
|----------------------------------------------------------------------------------------------------------------------------------------------------------------------------------------------------------------------------------------------------------------------------------------|-----------|---------------------|------------------------|
| <ul> <li>✓ Roof: Shingle</li> <li>✓ Car Storage: Attached, Two Car, Garage</li> <li>✓ Exterior Features:</li> <li>✓ FireplaceLocation :</li> <li>✓ Pining.</li> </ul>                                                                                                                  | $\sqrt{}$ | Style:              | Two Story, Traditional |
| ✓ Car Storage:  Attached, Two Car, Garage  ✓ Exterior Features:  ✓ FireplaceLocation :  Car Storage:  Attached, Two Car, Garage  See Remarks  Great Room, Electric                                                                                                                     | $\sqrt{}$ | Construct/Siding:   | Vinyl Siding, Brick    |
| ✓ Exterior See Remarks Features: ✓ FireplaceLocation :                                                                                                                                                                                                                                 | $\sqrt{}$ | Roof:               | Shingle                |
| Features:  FireplaceLocation :  Great Room, Electric :                                                                                                                                                                                                                                 | $\sqrt{}$ | Car Storage:        | _ ′                    |
| :    Great Room, Electric                                                                                                                                                                                                                                                              | $\sqrt{}$ |                     | See Remarks            |
| √ Dining: Formal Dining Room                                                                                                                                                                                                                                                           | $\sqrt{}$ | FireplaceLocation : | Great Room, Electric   |
|                                                                                                                                                                                                                                                                                        | $\sqrt{}$ | Dining:             | Formal Dining Room     |