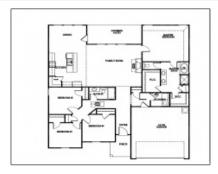

#### **Basic Details**

| Dasic Details      |                            |  |
|--------------------|----------------------------|--|
| Price:             | \$294,975                  |  |
| Lot Size:          | 0.52 Acre                  |  |
| Rooms:             | 11                         |  |
| Bedrooms:          | 4                          |  |
| Bathrooms:         | 2                          |  |
| Half Bathrooms:    | 0                          |  |
| Square Footage:    | 1,926 Sqft                 |  |
| Year Built:        | 2024                       |  |
| Subdivision:       | Tibet Road at<br>Sassafras |  |
| Listing Type:      | For Sale                   |  |
| Listing ID:        | 154300                     |  |
| Elementary School: | Long County                |  |
| Middle School:     | Long County Middle         |  |
| High School:       | Long County High           |  |
| Property Status:   | Active                     |  |
| Address Map        |                            |  |
|                    |                            |  |

### **Features**

| $\sqrt{}$ | Style:                | One Story, Traditional       |
|-----------|-----------------------|------------------------------|
| $\sqrt{}$ | Construct/Siding:     | Vinyl Siding, Brick          |
| $\sqrt{}$ | Roof:                 | Shingle                      |
| $\sqrt{}$ | Car Storage:          | Attached, Two Car,<br>Garage |
| $\sqrt{}$ | Exterior<br>Features: | See Remarks                  |
| $\sqrt{}$ | FireplaceLocation :   | Gas Log, Family Room         |
| $\sqrt{}$ | Dining:               | Dining/kitchen Combo,        |