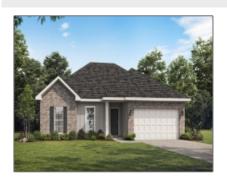

# 9979 Tibet Highway SE, Allenhurst, Georgia 31301

1,926 Sqft - 9979 Tibet Highway SE, Allenhurst, Long, Georgia, United States 31301

Eat-in Kitchen

#### **Basic Details**

| Dasic Details      |                            |  |
|--------------------|----------------------------|--|
| Price:             | \$294,975                  |  |
| Lot Size:          | 0.52 Acre                  |  |
| Rooms:             | 11                         |  |
| Bedrooms:          | 4                          |  |
| Bathrooms:         | 2                          |  |
| Half Bathrooms:    | 0                          |  |
| Square Footage:    | 1,926 Sqft                 |  |
| Year Built:        | 2024                       |  |
| Subdivision:       | Tibet Road at<br>Sassafras |  |
| Listing Type:      | For Sale                   |  |
| Listing ID:        | 154300                     |  |
| Elementary School: | Long County                |  |
| Middle School:     | Long County Middle         |  |
| High School:       | Long County High           |  |
| Property Status:   | Active                     |  |
| Address Map        |                            |  |
|                    |                            |  |

### **Features**

| $\sqrt{}$ | Style:                | One Story, Traditional       |
|-----------|-----------------------|------------------------------|
| $\sqrt{}$ | Construct/Siding:     | Vinyl Siding, Brick          |
| $\sqrt{}$ | Roof:                 | Shingle                      |
| $\sqrt{}$ | Car Storage:          | Attached, Two Car,<br>Garage |
| $\sqrt{}$ | Exterior<br>Features: | See Remarks                  |
| $\sqrt{}$ | FireplaceLocation :   | Gas Log, Family Room         |
| $\sqrt{}$ | Dining:               | Dining/kitchen Combo,        |