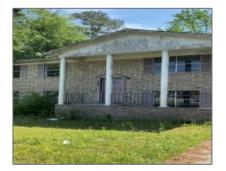

## 502 West Oglethorpe Highway, Hinesville, Liberty, Georgia, United Stat

2,000 Sqft - 502 West Oglethorpe Highway, Hinesville, Liberty, Georgia, United States 31313

**Basic Details** 

## Features

| Price:           | \$372,900         | $\checkmark$ | Style:                     | Other             |
|------------------|-------------------|--------------|----------------------------|-------------------|
| Lot Size:        | 0.43 Acre         |              | Construct/Siding:          | Brick             |
| Rooms:           | 0                 | -/           | Car Storage:               |                   |
| Bedrooms:        | 0                 | √<br>/       | Dining:<br>Cooling System: | Other             |
| Bathrooms:       | 0                 | ~            |                            | Other-see Remarks |
| Half Bathrooms:  | 0                 |              |                            | Other             |
| Square Footage:  | 2,000 Sqft        |              |                            |                   |
| Year Built:      | 1975              |              |                            |                   |
| Subdivision:     | NONE              |              |                            |                   |
| Listing Type:    | For Sale          |              |                            |                   |
| Property Status: | Active Contingent |              |                            |                   |
| Address Map      |                   |              |                            |                   |
| Latitude:        | N31° 50' 18''     |              |                            |                   |
| Longitude:       | W82° 24' 18.7''   |              |                            |                   |
| Agent Info       |                   |              |                            |                   |