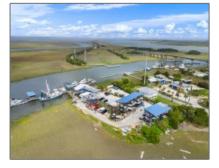

## 4 US Hwy 80, Tybee Island, Chatham, Georgia, United States 31328

9,982 Sqft - 4 US Hwy 80, Tybee Island, Chatham, Georgia, United States 31328

## Basi

| Basic Details    |                | Features                                 |
|------------------|----------------|------------------------------------------|
| Price:           | \$4,950,000    | $\checkmark$ Style: Other                |
| Lot Size:        | 4.10 Acre      | $\checkmark$ Construct/Siding: Other     |
| Rooms:           | 0              | Roof: Other                              |
| Bedrooms:        | 0              |                                          |
| Bathrooms:       | 0              | Car Storage: 56+ Spaces                  |
| Half Bathrooms:  | 0              | Fence: Wood, Wire                        |
| Square Footage:  | 9,982 Sqft     | Dining: Business & Real Estate           |
| Year Built:      | 1968           | $\checkmark$ Cooling System: Central Air |
| Subdivision:     | NONE           |                                          |
| Listing Type:    | For Sale       |                                          |
| Property Status: | Active         |                                          |
| Address Map      |                |                                          |
| Latitude:        | N32° 0' 48.1'' |                                          |
|                  |                |                                          |