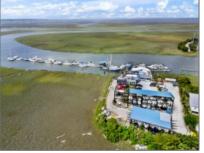

## 4 US Hwy 80, Tybee Island, Chatham, Georgia, United States 31328

9,982 Sqft - 4 US Hwy 80, Tybee Island, Chatham, Georgia, United States 31328

## Basi

| Basic Details    |                | Features                                 |
|------------------|----------------|------------------------------------------|
| Price:           | \$4,950,000    | $\checkmark$ Style: Other                |
| Lot Size:        | 4.10 Acre      | $\checkmark$ Construct/Siding: Other     |
| Rooms:           | 0              | Roof: Other                              |
| Bedrooms:        | 0              |                                          |
| Bathrooms:       | 0              | Car Storage: 56+ Spaces                  |
| Half Bathrooms:  | 0              | Fence: Wood, Wire                        |
| Square Footage:  | 9,982 Sqft     | Dining: Business & Real Estate           |
| Year Built:      | 1968           | $\checkmark$ Cooling System: Central Air |
| Subdivision:     | NONE           |                                          |
| Listing Type:    | For Sale       |                                          |
| Property Status: | Active         |                                          |
| Address Map      |                |                                          |
| Latitude:        | N32° 0' 48.1'' |                                          |
|                  |                |                                          |