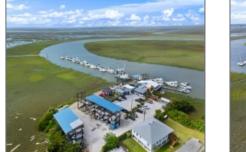

## 4 US Hwy 80, Tybee Island, Chatham, Georgia, United States 31328

9,982 Sqft - 4 US Hwy 80, Tybee Island, Chatham, Georgia, United States 31328

## Basi

| Basic Details    |                | Features                                 |
|------------------|----------------|------------------------------------------|
| Price:           | \$4,950,000    | $\checkmark$ Style: Other                |
| Lot Size:        | 4.10 Acre      | $\checkmark$ Construct/Siding: Other     |
| Rooms:           | 0              | Roof: Other                              |
| Bedrooms:        | 0              |                                          |
| Bathrooms:       | 0              | Car Storage: 56+ Spaces                  |
| Half Bathrooms:  | 0              | Fence: Wood, Wire                        |
| Square Footage:  | 9,982 Sqft     | Dining: Business & Real Estate           |
| Year Built:      | 1968           | $\checkmark$ Cooling System: Central Air |
| Subdivision:     | NONE           |                                          |
| Listing Type:    | For Sale       |                                          |
| Property Status: | Active         |                                          |
| Address Map      |                |                                          |
| Latitude:        | N32° 0' 48.1'' |                                          |
|                  |                |                                          |