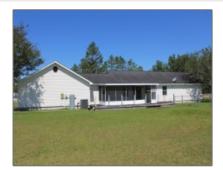

2520 Bethesda Road, Jesup, Wayne, Georgia, United States 31545 1,778 Sqft - 2520 Bethesda Road, Jesup, Wayne, Georgia, United States 31545

| Basic Details    |                | Features |
|------------------|----------------|----------|
| Price:           | \$235,000      | √ Style: |
| Lot Size:        | 1.20 Acre      | Const    |
| Rooms:           | 6              | √ Roof:  |
| Bedrooms:        | 3              | √ Car S  |
| Bathrooms:       | 2              | V Car S  |
| Half Bathrooms:  | 1              | √ Dining |
| Square Footage:  | 1,778 Sqft     |          |
| Year Built:      | 1996           |          |
| Subdivision:     | NONE           |          |
| Listing Type:    | For Sale       |          |
| Property Status: | Active         |          |
| Address Map      |                |          |
| Latitude:        | N31° 41' 8.9'' |          |
| Longitude:       | W82° 3' 17.6'' |          |
| Agent Info       |                |          |

| Style:    |           | Ranch                                   |  |
|-----------|-----------|-----------------------------------------|--|
| Construc  | t/Siding: | Wood Siding                             |  |
| Roof:     |           | Shingle                                 |  |
| Car Store | age:      | Workshop In Garage,<br>Converted Garage |  |
| Dining:   |           | Eat-in Kitchen                          |  |