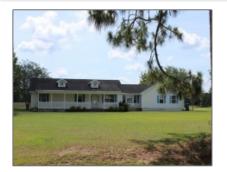

2520 Bethesda Road, Jesup, Wayne, Georgia, United States 31545 1,778 Sqft - 2520 Bethesda Road, Jesup, Wayne, Georgia, United States 31545

| Basic Details    |                | Features |
|------------------|----------------|----------|
| Price:           | \$235,000      | √ Style: |
| Lot Size:        | 1.20 Acre      | Const    |
| Rooms:           | 6              | √ Roof:  |
| Bedrooms:        | 3              | √ Car S  |
| Bathrooms:       | 2              | V Car S  |
| Half Bathrooms:  | 1              | √ Dining |
| Square Footage:  | 1,778 Sqft     |          |
| Year Built:      | 1996           |          |
| Subdivision:     | NONE           |          |
| Listing Type:    | For Sale       |          |
| Property Status: | Active         |          |
| Address Map      |                |          |
| Latitude:        | N31° 41' 8.9'' |          |
| Longitude:       | W82° 3' 17.6'' |          |
| Agent Info       |                |          |

| Style:    |           | Ranch                                   |  |
|-----------|-----------|-----------------------------------------|--|
| Construc  | t/Siding: | Wood Siding                             |  |
| Roof:     |           | Shingle                                 |  |
| Car Store | age:      | Workshop In Garage,<br>Converted Garage |  |
| Dining:   |           | Eat-in Kitchen                          |  |