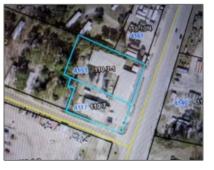

# Address Map

**Property Status:** 

| Latitude:  | N31° 39' 24''  |
|------------|----------------|
| Longitude: | W82° 8' 54.6'' |