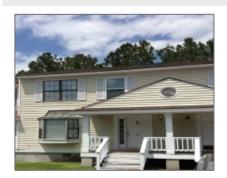

# 912 Pineland Avenue, Hinesville, Liberty, Georgia, United States 31313

1,428 Sqft - 912 Pineland Avenue, Hinesville, Liberty, Georgia, United States 31313

#### Features

| $\sqrt{}$ | Style:              | Two Story, Townhome  |
|-----------|---------------------|----------------------|
| $\sqrt{}$ | Construct/Siding:   | Vinyl Siding         |
| $\sqrt{}$ | Roof:               | Shingle              |
| $\sqrt{}$ | Car Storage:        | Parking Spaces       |
| $\sqrt{}$ | FireplaceLocation : | Living Room          |
| $\sqrt{}$ | Dining:             | Dining/kitchen Combo |