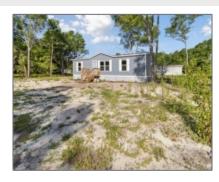

# 352 River Ridge Circle, Jesup, Wayne, Georgia, United States 31545

1,344 Sqft - 352 River Ridge Circle, Jesup, Wayne, Georgia, United States 31545

#### **Basic Details**

| 20010 2 000110  |             |
|-----------------|-------------|
| Price:          | \$199,000   |
| Rooms:          | 7           |
| Bedrooms:       | 3           |
| Bathrooms:      | 2           |
| Half Bathrooms: | 0           |
| Square Footage: | 1,344 Sqft  |
| Year Built:     | 2023        |
| Subdivision:    | River Ridge |
| Listing Type:   | For Sale    |
|                 |             |