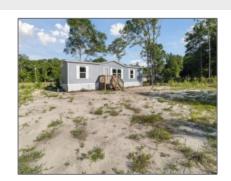

# 352 River Ridge Circle, Jesup, Wayne, Georgia, United States 31545

1,344 Sqft - 352 River Ridge Circle, Jesup, Wayne, Georgia, United States 31545

#### **Basic Details**

| 20010 2 000110  |             |
|-----------------|-------------|
| Price:          | \$199,000   |
| Rooms:          | 7           |
| Bedrooms:       | 3           |
| Bathrooms:      | 2           |
| Half Bathrooms: | 0           |
| Square Footage: | 1,344 Sqft  |
| Year Built:     | 2023        |
| Subdivision:    | River Ridge |
| Listing Type:   | For Sale    |
|                 |             |