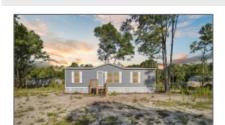

# 352 River Ridge Circle, Jesup, Wayne, Georgia, United States 31545

1,344 Sqft - 352 River Ridge Circle, Jesup, Wayne, Georgia, United States 31545

#### **Basic Details**

| 20010 2 000110  |             |
|-----------------|-------------|
| Price:          | \$199,000   |
| Rooms:          | 7           |
| Bedrooms:       | 3           |
| Bathrooms:      | 2           |
| Half Bathrooms: | 0           |
| Square Footage: | 1,344 Sqft  |
| Year Built:     | 2023        |
| Subdivision:    | River Ridge |
| Listing Type:   | For Sale    |
|                 |             |