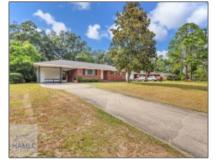

## 792 South Palm Street, Jesup, Georgia 31546 1,848 Sqft - 792 South Palm Street, Jesup, Wayne, Georgia, United States 31546

Features

| ſ | Style:              | One Story            |
|---|---------------------|----------------------|
| ſ | Construct/Siding:   | Brick                |
| r | Roof:               | Shingle              |
| r | Car Storage:        | Carport, Two Car     |
| r | Fence:              | Back Yard            |
| r | FireplaceLocation : | Living Room          |
| r | Dining:             | Dining/kitchen Combo |