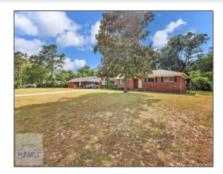

## 792 South Palm Street, Jesup, Georgia 31546 1,848 Sqft - 792 South Palm Street, Jesup, Wayne, Georgia, United States 31546

Features

| ſ | Style:              | One Story            |
|---|---------------------|----------------------|
| ſ | Construct/Siding:   | Brick                |
| r | Roof:               | Shingle              |
| r | Car Storage:        | Carport, Two Car     |
| r | Fence:              | Back Yard            |
| r | FireplaceLocation : | Living Room          |
| r | Dining:             | Dining/kitchen Combo |