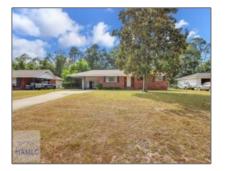

## 792 South Palm Street, Jesup, Georgia 31546 1,848 Sqft - 792 South Palm Street, Jesup, Wayne, Georgia, United States 31546

Features

| ſ | Style:              | One Story            |
|---|---------------------|----------------------|
| ſ | Construct/Siding:   | Brick                |
| r | Roof:               | Shingle              |
| r | Car Storage:        | Carport, Two Car     |
| r | Fence:              | Back Yard            |
| r | FireplaceLocation : | Living Room          |
| r | Dining:             | Dining/kitchen Combo |