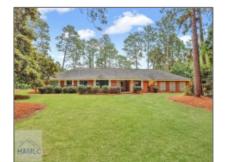

## 336 Bryant Boyette Road, Bristol,Appling, Georgia, United States3151

3,155 Sqft - 336 Bryant Boyette Road, Bristol, Appling, Georgia, United States 31518

## Features

| Price:             | \$575,000                  |    |
|--------------------|----------------------------|----|
| Rooms:             | 12                         | ~  |
| Bedrooms:          | 4                          | -/ |
| Bathrooms:         | 3                          | /  |
| Half Bathrooms:    | 1                          | V  |
| Square Footage:    | 3,155 Sqft                 |    |
| Year Built:        | 1969                       | -/ |
| Subdivision:       | NONE                       | v  |
| Listing Type:      | For Sale                   |    |
| Elementary School: | 4th District<br>Elementary |    |
| Middle School:     | Appling County             |    |
| High School:       | Appling County             |    |
| Property Status:   | Active                     |    |
| Address Map        |                            |    |
| Latitude:          | N31° 30' 59.3''            |    |

| Style:                | Ranch                                       |
|-----------------------|---------------------------------------------|
| Construct/Siding:     | Brick                                       |
| Roof:                 | Shingle                                     |
| Car Storage:          | Attached, Carport, Two<br>Car               |
| Exterior<br>Features: | Outbuilding(s)                              |
| FireplaceLocation :   | Living Room                                 |
| Dining:               | Dining/kitchen Combo,<br>Formal Dining Room |