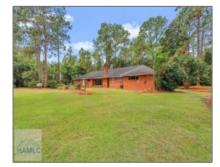

## 336 Bryant Boyette Road, Bristol,Appling, Georgia, United States3151

3,155 Sqft - 336 Bryant Boyette Road, Bristol, Appling, Georgia, United States 31518

## Features

| Price:             | \$575,000                  |    |
|--------------------|----------------------------|----|
| Rooms:             | 12                         | ~  |
| Bedrooms:          | 4                          | -/ |
| Bathrooms:         | 3                          | /  |
| Half Bathrooms:    | 1                          | V  |
| Square Footage:    | 3,155 Sqft                 |    |
| Year Built:        | 1969                       | -/ |
| Subdivision:       | NONE                       | v  |
| Listing Type:      | For Sale                   |    |
| Elementary School: | 4th District<br>Elementary |    |
| Middle School:     | Appling County             |    |
| High School:       | Appling County             |    |
| Property Status:   | Active                     |    |
| Address Map        |                            |    |
| Latitude:          | N31° 30' 59.3''            |    |

| Style:                | Ranch                                       |
|-----------------------|---------------------------------------------|
| Construct/Siding:     | Brick                                       |
| Roof:                 | Shingle                                     |
| Car Storage:          | Attached, Carport, Two<br>Car               |
| Exterior<br>Features: | Outbuilding(s)                              |
| FireplaceLocation :   | Living Room                                 |
| Dining:               | Dining/kitchen Combo,<br>Formal Dining Room |