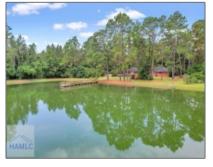

| Style:                | Ranch                                       |
|-----------------------|---------------------------------------------|
| Construct/Siding:     | Brick                                       |
| Roof:                 | Shingle                                     |
| Car Storage:          | Attached, Carport, Two<br>Car               |
| Exterior<br>Features: | Outbuilding(s)                              |
| FireplaceLocation :   | Living Room                                 |
| Dining:               | Dining/kitchen Combo,<br>Formal Dining Room |