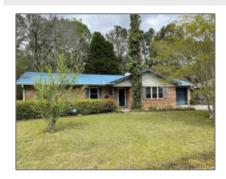

## 312 Nottingham Way, Hinesville, Georgia 31313

1,558 Sqft - 312 Nottingham Way, Hinesville, Liberty, Georgia, United States 31313

#### **Basic Details**

| Price:           | \$210,000  |  |
|------------------|------------|--|
| Rooms:           | 5          |  |
| Bedrooms:        | 3          |  |
| Bathrooms:       | 2          |  |
| Half Bathrooms:  | 0          |  |
| Square Footage:  | 1,558 Sqft |  |
| Year Built:      | 1986       |  |
| Subdivision:     | Courtland  |  |
| Listing Type:    | For Sale   |  |
| Listing ID:      | 154426     |  |
| Property Status: | Active     |  |

# Features

| $\sqrt{}$ | Style:                | Ranch                        |
|-----------|-----------------------|------------------------------|
| $\sqrt{}$ | Construct/Siding:     | Brick                        |
| $\sqrt{}$ | Roof:                 | Metal                        |
| $\sqrt{}$ | Car Storage:          | Attached, One Car            |
| $\sqrt{}$ | Exterior<br>Features: | Outbuilding(s)               |
| $\sqrt{}$ | Fence:                | Chain Link                   |
| $\sqrt{}$ | FireplaceLocation :   | Family Room, Wood<br>Burning |
| $\sqrt{}$ | Dining:               | Eat-in Kitchen               |
|           |                       |                              |