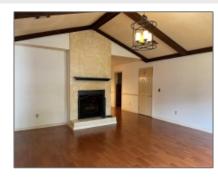

# Features

| $\sqrt{}$ | Style:                | Ranch                        |
|-----------|-----------------------|------------------------------|
| $\sqrt{}$ | Construct/Siding:     | Brick                        |
| $\sqrt{}$ | Roof:                 | Metal                        |
| $\sqrt{}$ | Car Storage:          | Attached, One Car            |
| $\sqrt{}$ | Exterior<br>Features: | Outbuilding(s)               |
| $\sqrt{}$ | Fence:                | Chain Link                   |
| $\sqrt{}$ | FireplaceLocation :   | Family Room, Wood<br>Burning |
| $\sqrt{}$ | Dining:               | Eat-in Kitchen               |
|           |                       |                              |