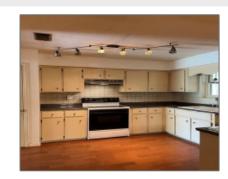

# Features

| $\sqrt{}$ | Style:                | Ranch                        |
|-----------|-----------------------|------------------------------|
| $\sqrt{}$ | Construct/Siding:     | Brick                        |
| $\sqrt{}$ | Roof:                 | Metal                        |
| $\sqrt{}$ | Car Storage:          | Attached, One Car            |
| $\sqrt{}$ | Exterior<br>Features: | Outbuilding(s)               |
| $\sqrt{}$ | Fence:                | Chain Link                   |
| $\sqrt{}$ | FireplaceLocation :   | Family Room, Wood<br>Burning |
| $\sqrt{}$ | Dining:               | Eat-in Kitchen               |
|           |                       |                              |