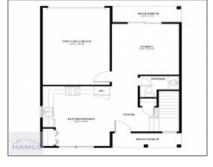

34 Governors Boulevard, Hinesville, Liberty, Georgia, United States 31 1,450 Sqft - 34 Governors Boulevard, Hinesville,

Liberty, Georgia, United States 31313

| Features |
|----------|
|----------|

| Basic Details    |                     | Fea          | tures             |                                          |
|------------------|---------------------|--------------|-------------------|------------------------------------------|
| Price:           | \$241,900           | $\checkmark$ | Style:            | Traditional, Patio Home                  |
| Rooms:           | 4                   |              | Construct/Siding: | Vinyl Siding                             |
| Bedrooms:        | 3                   |              | Roof:             | Shingle                                  |
| Bathrooms:       | 2                   | /            | Car Storage:      | Garage Door Opener,<br>Attached, One Car |
| Half Bathrooms:  | 0                   | V            |                   |                                          |
| Square Footage:  | 1,450 Sqft          |              |                   |                                          |
| Year Built:      | 2024                |              |                   |                                          |
| Subdivision:     | Governor's Quarters |              |                   |                                          |
| Listing Type:    | For Sale            |              |                   |                                          |
| Listing ID:      | 155069              |              |                   |                                          |
| Property Status: | Active              |              |                   |                                          |
| Address Map      |                     |              |                   |                                          |
| Latitude:        | N31° 49' 32''       |              |                   |                                          |
| Longitude:       | W82° 20' 48.4''     |              |                   |                                          |
| Agent Info       |                     |              |                   |                                          |