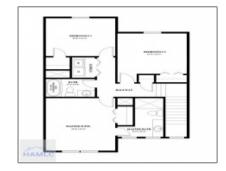

34 Governors Boulevard, Hinesville, Liberty, Georgia, United States 31 1,450 Sqft - 34 Governors Boulevard, Hinesville,

Liberty, Georgia, United States 31313

| Features |
|----------|
|----------|

| Basic Details    |                     | Fea          | tures             |                                          |
|------------------|---------------------|--------------|-------------------|------------------------------------------|
| Price:           | \$241,900           | $\checkmark$ | Style:            | Traditional, Patio Home                  |
| Rooms:           | 4                   |              | Construct/Siding: | Vinyl Siding                             |
| Bedrooms:        | 3                   |              | Roof:             | Shingle                                  |
| Bathrooms:       | 2                   | /            | Car Storage:      | Garage Door Opener,<br>Attached, One Car |
| Half Bathrooms:  | 0                   | V            |                   |                                          |
| Square Footage:  | 1,450 Sqft          |              |                   |                                          |
| Year Built:      | 2024                |              |                   |                                          |
| Subdivision:     | Governor's Quarters |              |                   |                                          |
| Listing Type:    | For Sale            |              |                   |                                          |
| Listing ID:      | 155069              |              |                   |                                          |
| Property Status: | Active              |              |                   |                                          |
| Address Map      |                     |              |                   |                                          |
| Latitude:        | N31° 49' 32''       |              |                   |                                          |
| Longitude:       | W82° 20' 48.4''     |              |                   |                                          |
| Agent Info       |                     |              |                   |                                          |