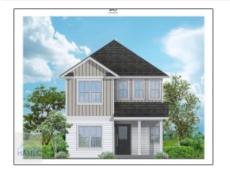

34 Governors Boulevard, Hinesville, Liberty, Georgia, United States 31 1,450 Sqft - 34 Governors Boulevard, Hinesville,

Liberty, Georgia, United States 31313

| Features |
|----------|
|----------|

| Basic Details    |                     | Fea          | tures             |                                          |
|------------------|---------------------|--------------|-------------------|------------------------------------------|
| Price:           | \$241,900           | $\checkmark$ | Style:            | Traditional, Patio Home                  |
| Rooms:           | 4                   |              | Construct/Siding: | Vinyl Siding                             |
| Bedrooms:        | 3                   |              | Roof:             | Shingle                                  |
| Bathrooms:       | 2                   | /            | Car Storage:      | Garage Door Opener,<br>Attached, One Car |
| Half Bathrooms:  | 0                   | V            |                   |                                          |
| Square Footage:  | 1,450 Sqft          |              |                   |                                          |
| Year Built:      | 2024                |              |                   |                                          |
| Subdivision:     | Governor's Quarters |              |                   |                                          |
| Listing Type:    | For Sale            |              |                   |                                          |
| Listing ID:      | 155069              |              |                   |                                          |
| Property Status: | Active              |              |                   |                                          |
| Address Map      |                     |              |                   |                                          |
| Latitude:        | N31° 49' 32''       |              |                   |                                          |
| Longitude:       | W82° 20' 48.4''     |              |                   |                                          |
| Agent Info       |                     |              |                   |                                          |