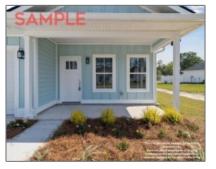

## Lot 1 Colony Terrace, Brunswick, Glynn, Georgia, United States 31520

1,353 Sqft - Lot 1 Colony Terrace, Brunswick, Glynn, Georgia, United States 31520

## Bas

| Basic Details    |                 | Features                         |
|------------------|-----------------|----------------------------------|
| Price:           | \$277,365       | √ Style: Traditional             |
| Rooms:           | 6               | ✓ Construct/Siding: Vinyl Siding |
| Bedrooms:        | 3               | √ Roof: Shingle                  |
| Bathrooms:       | 2               |                                  |
| Half Bathrooms:  | 0               | Car Storage: One Car             |
| Square Footage:  | 1,353 Sqft      | ✓ Dining: Dining/kitchen Combo   |
| Year Built:      | 2024            |                                  |
| Subdivision:     | Helveston Oaks  |                                  |
| Listing Type:    | For Sale        |                                  |
| Property Status: | Active          |                                  |
| Address Map      |                 |                                  |
| Latitude:        | N31° 12' 48.3'' |                                  |
| Longitude:       | W82° 30' 9.5''  |                                  |