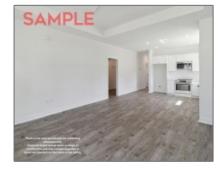

## Lot 1 Colony Terrace, Brunswick, Glynn, Georgia, United States 31520

1,353 Sqft - Lot 1 Colony Terrace, Brunswick, Glynn, Georgia, United States 31520

## Bas

| Basic Details    |                 | Features                         |
|------------------|-----------------|----------------------------------|
| Price:           | \$277,365       | √ Style: Traditional             |
| Rooms:           | 6               | ✓ Construct/Siding: Vinyl Siding |
| Bedrooms:        | 3               | √ Roof: Shingle                  |
| Bathrooms:       | 2               |                                  |
| Half Bathrooms:  | 0               | Car Storage: One Car             |
| Square Footage:  | 1,353 Sqft      | ✓ Dining: Dining/kitchen Combo   |
| Year Built:      | 2024            |                                  |
| Subdivision:     | Helveston Oaks  |                                  |
| Listing Type:    | For Sale        |                                  |
| Property Status: | Active          |                                  |
| Address Map      |                 |                                  |
| Latitude:        | N31° 12' 48.3'' |                                  |
| Longitude:       | W82° 30' 9.5''  |                                  |