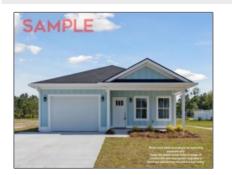

## Lot 1 Colony Terrace, Brunswick, Glynn, Georgia, United States 31520

1,353 Sqft - Lot 1 Colony Terrace, Brunswick, Glynn, Georgia, United States 31520

## Bas

| Basic Details    |                 | Features                         |
|------------------|-----------------|----------------------------------|
| Price:           | \$277,365       | √ Style: Traditional             |
| Rooms:           | 6               | ✓ Construct/Siding: Vinyl Siding |
| Bedrooms:        | 3               | √ Roof: Shingle                  |
| Bathrooms:       | 2               |                                  |
| Half Bathrooms:  | 0               | Car Storage: One Car             |
| Square Footage:  | 1,353 Sqft      | ✓ Dining: Dining/kitchen Combo   |
| Year Built:      | 2024            |                                  |
| Subdivision:     | Helveston Oaks  |                                  |
| Listing Type:    | For Sale        |                                  |
| Property Status: | Active          |                                  |
| Address Map      |                 |                                  |
| Latitude:        | N31° 12' 48.3'' |                                  |
| Longitude:       | W82° 30' 9.5''  |                                  |