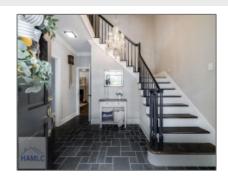

# 1017 Camellia Drive, Pembroke, BRYAN, Georgia, United States 31321

3,432 Sqft - 1017 Camellia Drive, Pembroke, BRYAN, Georgia, United States 31321

#### Price: \$725,000 Rooms: 8 Bedrooms: 4 Bathrooms: 3 Half Bathrooms: 1 3,432 Sqft Square Footage: Year Built: 1978 Subdivision: **NONE** For Sale Listing Type: Listing ID: 155125 Elementary School: **Bryan County** Elementary Middle School: Bryan County Middle High School: Bryan County High **Property Status:** Active

## **Features**

| $\sqrt{}$ | Style:                | Two Story, Colonial,<br>Traditional      |
|-----------|-----------------------|------------------------------------------|
| $\sqrt{}$ | Construct/Siding:     | Brick, Composite                         |
| $\sqrt{}$ | Roof:                 | Shingle                                  |
| $\sqrt{}$ | Car Storage:          | Garage Door Opener, Two<br>Car, Driveway |
| $\sqrt{}$ | Exterior<br>Features: | Columns, See Remarks,<br>Outbuilding(s)  |
| $\sqrt{}$ | Fence:                | Other                                    |
| $\sqrt{}$ | FireplaceLocation :   | Family Room                              |
| $\sqrt{}$ | Dining:               | Formal Dining Room                       |