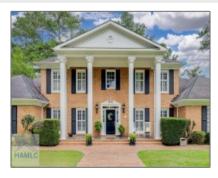

# 1017 Camellia Drive, Pembroke, BRYAN, Georgia, United States 31321

3,432 Sqft - 1017 Camellia Drive, Pembroke, BRYAN, Georgia, United States 31321

#### Price: \$725,000 Rooms: 8 Bedrooms: 4 Bathrooms: 3 Half Bathrooms: 1 3,432 Sqft Square Footage: Year Built: 1978 Subdivision: **NONE** For Sale Listing Type: Listing ID: 155125 Elementary School: **Bryan County** Elementary Middle School: Bryan County Middle High School: Bryan County High **Property Status:** Active

## **Features**

| $\sqrt{}$ | Style:                | Two Story, Colonial,<br>Traditional      |
|-----------|-----------------------|------------------------------------------|
| $\sqrt{}$ | Construct/Siding:     | Brick, Composite                         |
| $\sqrt{}$ | Roof:                 | Shingle                                  |
| $\sqrt{}$ | Car Storage:          | Garage Door Opener, Two<br>Car, Driveway |
| $\sqrt{}$ | Exterior<br>Features: | Columns, See Remarks,<br>Outbuilding(s)  |
| $\sqrt{}$ | Fence:                | Other                                    |
| $\sqrt{}$ | FireplaceLocation :   | Family Room                              |
| $\sqrt{}$ | Dining:               | Formal Dining Room                       |