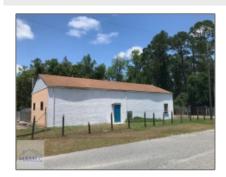

# 498 2nd Street, Jesup, Wayne, Georgia, United States 31545

2,200 Sqft - 498 2nd Street, Jesup, Wayne, Georgia, United States 31545

#### **Basic Details**

| Price:           | \$228,500  |
|------------------|------------|
| Lot Size:        | 1.59 Acre  |
| Rooms:           | 0          |
| Bedrooms:        | 0          |
| Bathrooms:       | 0          |
| Half Bathrooms:  | 0          |
| Square Footage:  | 2,200 Sqft |
| Year Built:      | 1970       |
| Subdivision:     | NONE       |
| Listing Type:    | For Sale   |
| Property Status: | Active     |

#### Features

√

 $\sqrt{}$ 

 $\sqrt{\phantom{a}}$ 

√

√

 $\sqrt{\phantom{a}}$ 

| Style:            | Warehouse              |
|-------------------|------------------------|
| Construct/Siding: | Block                  |
| Roof:             | Tile                   |
| Car Storage:      | 56+ Spaces             |
| Fence:            | Chain Link             |
| Dining:           | Business & Real Estate |