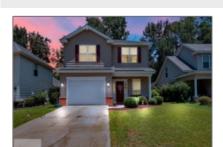

## 127 Peregrine Circle, Richmond Hill, BRYAN, Georgia, United States 313

2,153 Sqft - 127 Peregrine Circle, Richmond Hill, BRYAN, Georgia, United States 31324

## **Basic Details**

| Dasic Details    |                   |  |
|------------------|-------------------|--|
| Price:           | \$399,900         |  |
| Rooms:           | 8                 |  |
| Bedrooms:        | 4                 |  |
| Bathrooms:       | 2                 |  |
| Half Bathrooms:  | 1                 |  |
| Square Footage:  | 2,153 Sqft        |  |
| Year Built:      | 2009              |  |
| Subdivision:     | Waterford Landing |  |
| Listing Type:    | For Sale          |  |
| Property Status: | Active Contingent |  |
| Address Map      |                   |  |