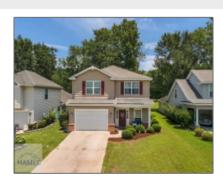

## 127 Peregrine Circle, Richmond Hill, BRYAN, Georgia, United States 313

2,153 Sqft - 127 Peregrine Circle, Richmond Hill, BRYAN, Georgia, United States 31324

## **Basic Details**

| Dasic Details    |                   |  |
|------------------|-------------------|--|
| Price:           | \$399,900         |  |
| Rooms:           | 8                 |  |
| Bedrooms:        | 4                 |  |
| Bathrooms:       | 2                 |  |
| Half Bathrooms:  | 1                 |  |
| Square Footage:  | 2,153 Sqft        |  |
| Year Built:      | 2009              |  |
| Subdivision:     | Waterford Landing |  |
| Listing Type:    | For Sale          |  |
| Property Status: | Active Contingent |  |
| Address Map      |                   |  |