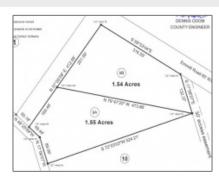

### Address Map

**Property Status:** 

| Latitude:  | N31° 56' 0.4''  |
|------------|-----------------|
| Longitude: | W83° 58' 28.6'' |