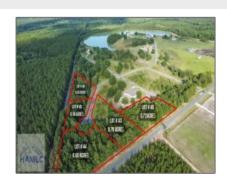

# Price: \$20,000 Lot Size: 0.53 Acre Rooms: 0 Bedrooms: 0 Bathrooms: 0

Square Footage: 0 Sqft

Year Built: 0

Subdivision: The Bluffs

Listing Type: For Sale

Elementary School: Odum Elementary

Middle School: Martha Puckett

### Address Map

Latitude: N31° 46' 19.4"

Longitude: W82° 1' 21.7"