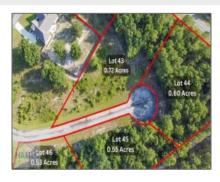

# Price: \$20,000 Lot Size: 0.53 Acre Rooms: 0 Bedrooms: 0 Bathrooms: 0

Square Footage: 0 Sqft

Year Built: 0

Subdivision: The Bluffs

Listing Type: For Sale

Elementary School: Odum Elementary

Middle School: Martha Puckett

### Address Map

Latitude: N31° 46' 19.4"

Longitude: W82° 1' 21.7"