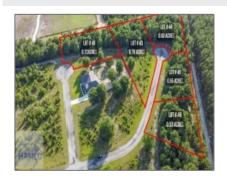

# Price: \$20,000 Lot Size: 0.53 Acre Rooms: 0 Bedrooms: 0 Bathrooms: 0

Square Footage: 0 Sqft

Year Built: 0

Subdivision: The Bluffs

Listing Type: For Sale

Elementary School: Odum Elementary

Middle School: Martha Puckett

### Address Map

Latitude: N31° 46' 19.4"

Longitude: W82° 1' 21.7"