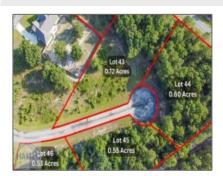

# Price: \$20,000 Lot Size: 0.55 Acre Rooms: 0 Bedrooms: 0 Bathrooms: 0 Half Bathrooms: 0

Year Built: 0

Subdivision: The Bluffs

Listing Type: For Sale

Elementary School: Odum Elementary

Middle School: Martha Puckett