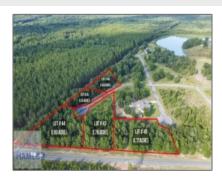

#### **Basic Details**

Square Footage:

| Price:     | \$20,000  |
|------------|-----------|
| Lot Size:  | 0.60 Acre |
| Rooms:     | 0         |
| Bedrooms:  | 0         |
| Bathrooms: | 0         |

Half Bathrooms: 0

Year Built: 0

Subdivision: The Bluffs

Listing Type: For Sale

Elementary School: Odum Elementary

Middle School: Martha Puckett

Middle

0 Sqft

High School: Wayne County High