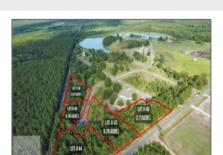

#### **Basic Details**

Square Footage:

| Price:     | \$20,000  |
|------------|-----------|
| Lot Size:  | 0.60 Acre |
| Rooms:     | 0         |
| Bedrooms:  | 0         |
| Bathrooms: | 0         |

Half Bathrooms: 0

Year Built: 0

Subdivision: The Bluffs

Listing Type: For Sale

Elementary School: Odum Elementary

Middle School: Martha Puckett

Middle

0 Sqft

High School: Wayne County High