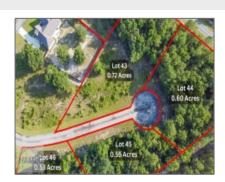

#### **Basic Details**

Square Footage:

| Price:     | \$20,000  |
|------------|-----------|
| Lot Size:  | 0.60 Acre |
| Rooms:     | 0         |
| Bedrooms:  | 0         |
| Bathrooms: | 0         |

Half Bathrooms: 0

Year Built: 0

Subdivision: The Bluffs

Listing Type: For Sale

Elementary School: Odum Elementary

Middle School: Martha Puckett

Middle

0 Sqft

High School: Wayne County High