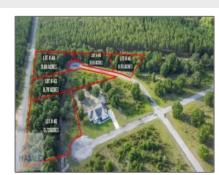

# Price: \$22,000 Lot Size: 0.79 Acre Rooms: 0 Bedrooms: 0 Bathrooms: 0

Half Bathrooms: 0
Square Footage: 0 Sqft

Year Built: 0

Subdivision: The Bluffs

Listing Type: For Sale

Elementary School: Odum Elementary

### Address Map

Latitude: N31° 46' 17.8''

Longitude: W82° 1' 18.1''

### **Features**

√ Style:

Subdivision Lot

Construct/Siding:

Underground