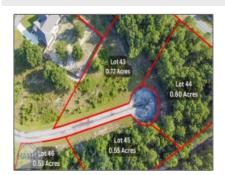

# Price: \$22,000 Lot Size: 0.79 Acre Rooms: 0 Bedrooms: 0 Bathrooms: 0

Half Bathrooms: 0
Square Footage: 0 Sqft

Year Built: 0

Subdivision: The Bluffs

Listing Type: For Sale

Elementary School: Odum Elementary

### Address Map

Latitude: N31° 46' 17.8''

Longitude: W82° 1' 18.1''

### **Features**

√ Style:

Subdivision Lot

Construct/Siding:

Underground