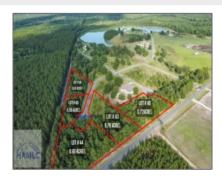

# Price: \$22,000 Lot Size: 0.79 Acre Rooms: 0 Bedrooms: 0 Bathrooms: 0

Half Bathrooms: 0
Square Footage: 0 Sqft

Year Built: 0

Subdivision: The Bluffs

Listing Type: For Sale

Elementary School: Odum Elementary

### Address Map

Latitude: N31° 46' 17.8''

Longitude: W82° 1' 18.1''

### **Features**

√ Style:

Subdivision Lot

Construct/Siding:

Underground