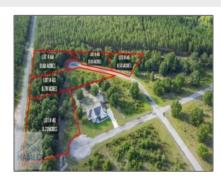

# Price: \$22,000 Lot Size: 0.72 Acre Rooms: 0 Bedrooms: 0 Bathrooms: 0

Half Bathrooms: 0

Square Footage: 0 Sqft
Year Built: 0

Subdivision: The Bluffs

Listing Type: For Sale

Elementary School: Odum Elementary