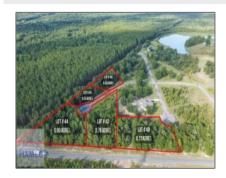

# Price: \$22,000 Lot Size: 0.72 Acre Rooms: 0 Bedrooms: 0 Bathrooms: 0

Half Bathrooms: 0

Square Footage: 0 Sqft
Year Built: 0

Subdivision: The Bluffs

Listing Type: For Sale

Elementary School: Odum Elementary