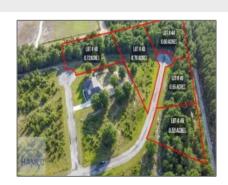

# Price: \$22,000 Lot Size: 0.72 Acre Rooms: 0 Bedrooms: 0 Bathrooms: 0

Half Bathrooms: 0

Square Footage: 0 Sqft
Year Built: 0

Subdivision: The Bluffs

Listing Type: For Sale

Elementary School: Odum Elementary