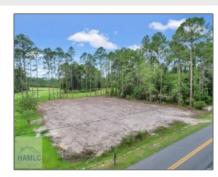

## 10 Pine Forest Drive, Jesup, Wayne, Georgia, United States 31546

0 Sqft - 10 Pine Forest Drive, Jesup, Wayne, Georgia, United States 31546

## Features

| Price:           | \$77,000                    | √ Style: |
|------------------|-----------------------------|----------|
| Rooms:           | 0                           |          |
| Bedrooms:        | 0                           |          |
| Bathrooms:       | 0                           |          |
| Half Bathrooms:  | 0                           |          |
| Square Footage:  | 0 Sqft                      |          |
| Year Built:      | 0                           |          |
| Subdivision:     | Pine Forest Country<br>Club |          |
| Listing Type:    | For Sale                    |          |
| Property Status: | Active                      |          |
| Address Map      |                             |          |