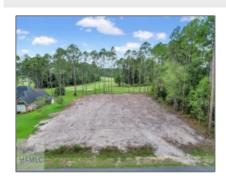

## 10 Pine Forest Drive, Jesup, Wayne, Georgia, United States 31546

0 Sqft - 10 Pine Forest Drive, Jesup, Wayne, Georgia, United States 31546

## Features

| Price:           | \$77,000                    | √ Style: |
|------------------|-----------------------------|----------|
| Rooms:           | 0                           |          |
| Bedrooms:        | 0                           |          |
| Bathrooms:       | 0                           |          |
| Half Bathrooms:  | 0                           |          |
| Square Footage:  | 0 Sqft                      |          |
| Year Built:      | 0                           |          |
| Subdivision:     | Pine Forest Country<br>Club |          |
| Listing Type:    | For Sale                    |          |
| Property Status: | Active                      |          |
| Address Map      |                             |          |