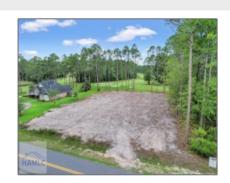

## 10 Pine Forest Drive, Jesup, Wayne, Georgia, United States 31546

0 Sqft - 10 Pine Forest Drive, Jesup, Wayne, Georgia, United States 31546

## Features

| Price:           | \$77,000                    | √ Style: |
|------------------|-----------------------------|----------|
| Rooms:           | 0                           |          |
| Bedrooms:        | 0                           |          |
| Bathrooms:       | 0                           |          |
| Half Bathrooms:  | 0                           |          |
| Square Footage:  | 0 Sqft                      |          |
| Year Built:      | 0                           |          |
| Subdivision:     | Pine Forest Country<br>Club |          |
| Listing Type:    | For Sale                    |          |
| Property Status: | Active                      |          |
| Address Map      |                             |          |