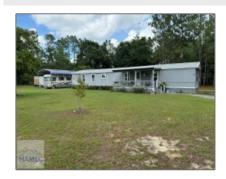

# 250 Mill Creek Road, Jesup, Wayne, Georgia, United States 31545

1,216 Sqft - 250 Mill Creek Road, Jesup, Wayne, Georgia, United States 31545

#### **Basic Details**

| \$174,900   |
|-------------|
| 2.33 Acre   |
| 5           |
| 2           |
| 2           |
| 0           |
| 1,216 Sqft  |
| 1994        |
| Fannie Head |
| For Sale    |
| Active      |
|             |

#### Features

| $\sqrt{}$ | Style:                | Mobile Home                             |
|-----------|-----------------------|-----------------------------------------|
| $\sqrt{}$ | Construct/Siding:     | Metal Siding                            |
| $\sqrt{}$ | Roof:                 | Metal                                   |
| $\sqrt{}$ | Car Storage:          | Carport, Two Car                        |
| $\sqrt{}$ | Exterior<br>Features: | Storage                                 |
| $\sqrt{}$ | Fence:                | Chain Link                              |
| $\sqrt{}$ | Dining:               | Dining/kitchen Combo,<br>Eat-in Kitchen |
|           |                       |                                         |