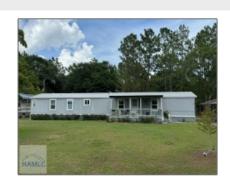

# 250 Mill Creek Road, Jesup, Wayne, Georgia, United States 31545

1,216 Sqft - 250 Mill Creek Road, Jesup, Wayne, Georgia, United States 31545

#### **Basic Details**

| \$174,900   |
|-------------|
| 2.33 Acre   |
| 5           |
| 2           |
| 2           |
| 0           |
| 1,216 Sqft  |
| 1994        |
| Fannie Head |
| For Sale    |
| Active      |
|             |

#### Features

| $\sqrt{}$ | Style:                | Mobile Home                             |
|-----------|-----------------------|-----------------------------------------|
| $\sqrt{}$ | Construct/Siding:     | Metal Siding                            |
| $\sqrt{}$ | Roof:                 | Metal                                   |
| $\sqrt{}$ | Car Storage:          | Carport, Two Car                        |
| $\sqrt{}$ | Exterior<br>Features: | Storage                                 |
| $\sqrt{}$ | Fence:                | Chain Link                              |
| $\sqrt{}$ | Dining:               | Dining/kitchen Combo,<br>Eat-in Kitchen |
|           |                       |                                         |