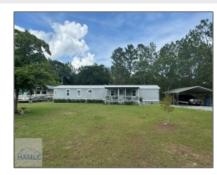

# 250 Mill Creek Road, Jesup, Wayne, Georgia, United States 31545

1,216 Sqft - 250 Mill Creek Road, Jesup, Wayne, Georgia, United States 31545

#### **Basic Details**

| \$174,900   |
|-------------|
| 2.33 Acre   |
| 5           |
| 2           |
| 2           |
| 0           |
| 1,216 Sqft  |
| 1994        |
| Fannie Head |
| For Sale    |
| Active      |
|             |

#### Features

| $\sqrt{}$ | Style:                | Mobile Home                             |
|-----------|-----------------------|-----------------------------------------|
| $\sqrt{}$ | Construct/Siding:     | Metal Siding                            |
| $\sqrt{}$ | Roof:                 | Metal                                   |
| $\sqrt{}$ | Car Storage:          | Carport, Two Car                        |
| $\sqrt{}$ | Exterior<br>Features: | Storage                                 |
| $\sqrt{}$ | Fence:                | Chain Link                              |
| $\sqrt{}$ | Dining:               | Dining/kitchen Combo,<br>Eat-in Kitchen |
|           |                       |                                         |