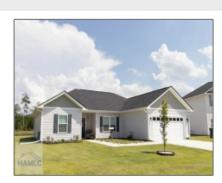

# 288 Abode Avenue, Hinesville, Liberty, Georgia, United States 31313

1,521 Sqft - 288 Abode Avenue, Hinesville, Liberty, Georgia, United States 31313

### **Basic Details**

| Basic Betails    |                   |
|------------------|-------------------|
| Price:           | \$275,000         |
| Lot Size:        | 0.23 Acre         |
| Rooms:           | 5                 |
| Bedrooms:        | 4                 |
| Bathrooms:       | 2                 |
| Half Bathrooms:  | 0                 |
| Square Footage:  | 1,521 Sqft        |
| Year Built:      | 2023              |
| Subdivision:     | Heritage Pointe   |
| Listing Type:    | For Sale          |
| Property Status: | Active Contingent |