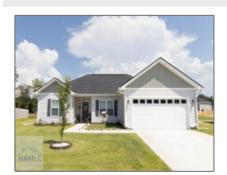

# 288 Abode Avenue, Hinesville, Liberty, Georgia, United States 31313

1,521 Sqft - 288 Abode Avenue, Hinesville, Liberty, Georgia, United States 31313

### **Basic Details**

| Basic Betails    |                   |
|------------------|-------------------|
| Price:           | \$275,000         |
| Lot Size:        | 0.23 Acre         |
| Rooms:           | 5                 |
| Bedrooms:        | 4                 |
| Bathrooms:       | 2                 |
| Half Bathrooms:  | 0                 |
| Square Footage:  | 1,521 Sqft        |
| Year Built:      | 2023              |
| Subdivision:     | Heritage Pointe   |
| Listing Type:    | For Sale          |
| Property Status: | Active Contingent |