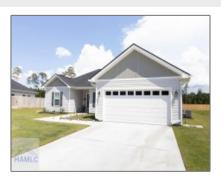

# 288 Abode Avenue, Hinesville, Liberty, Georgia, United States 31313

1,521 Sqft - 288 Abode Avenue, Hinesville, Liberty, Georgia, United States 31313

### **Basic Details**

| Basic Betails    |                   |
|------------------|-------------------|
| Price:           | \$275,000         |
| Lot Size:        | 0.23 Acre         |
| Rooms:           | 5                 |
| Bedrooms:        | 4                 |
| Bathrooms:       | 2                 |
| Half Bathrooms:  | 0                 |
| Square Footage:  | 1,521 Sqft        |
| Year Built:      | 2023              |
| Subdivision:     | Heritage Pointe   |
| Listing Type:    | For Sale          |
| Property Status: | Active Contingent |