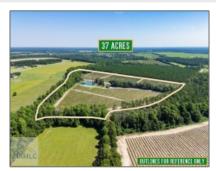

# 4115 None, Blackshear, Pierce, Georgia, United States 31516

2,600 Sqft - 4115 Alabaha Woods Drive, Blackshear, Pierce, Georgia, United States 31516