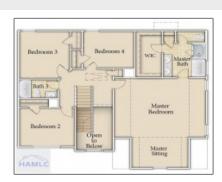

#### **Basic Details**

| basic Details      |                             |  |
|--------------------|-----------------------------|--|
| Price:             | \$315,595                   |  |
| Lot Size:          | 0.17 Acre                   |  |
| Rooms:             | 10                          |  |
| Bedrooms:          | 4                           |  |
| Bathrooms:         | 2                           |  |
| Half Bathrooms:    | 1                           |  |
| Square Footage:    | 2,254 Sqft                  |  |
| Year Built:        | 2024                        |  |
| Subdivision:       | The Glen at 15 West         |  |
| Listing Type:      | For Sale                    |  |
| Elementary School: | Waldo Pafford<br>Elementary |  |
| Middle School:     | Snelson Golden<br>Middle    |  |
| High School:       | Bradwell Institute          |  |
| Property Status:   | Active                      |  |
| Address Map        |                             |  |

### Features

| $\sqrt{}$ | Style:                | Two Story, Traditional       |
|-----------|-----------------------|------------------------------|
| $\sqrt{}$ | Construct/Siding:     | Vinyl Siding, Brick          |
| $\sqrt{}$ | Roof:                 | Shingle                      |
| $\sqrt{}$ | Car Storage:          | Attached, Two Car,<br>Garage |
| $\sqrt{}$ | Exterior<br>Features: | See Remarks                  |
| $\sqrt{}$ | FireplaceLocation :   | Great Room, Gas Log          |
| $\sqrt{}$ | Dining:               | Formal Dining Room           |