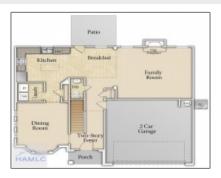

#### **Basic Details**

| basic Details      |                             |  |
|--------------------|-----------------------------|--|
| Price:             | \$315,595                   |  |
| Lot Size:          | 0.17 Acre                   |  |
| Rooms:             | 10                          |  |
| Bedrooms:          | 4                           |  |
| Bathrooms:         | 2                           |  |
| Half Bathrooms:    | 1                           |  |
| Square Footage:    | 2,254 Sqft                  |  |
| Year Built:        | 2024                        |  |
| Subdivision:       | The Glen at 15 West         |  |
| Listing Type:      | For Sale                    |  |
| Elementary School: | Waldo Pafford<br>Elementary |  |
| Middle School:     | Snelson Golden<br>Middle    |  |
| High School:       | Bradwell Institute          |  |
| Property Status:   | Active                      |  |
| Address Map        |                             |  |

### Features

| $\sqrt{}$ | Style:                | Two Story, Traditional       |
|-----------|-----------------------|------------------------------|
| $\sqrt{}$ | Construct/Siding:     | Vinyl Siding, Brick          |
| $\sqrt{}$ | Roof:                 | Shingle                      |
| $\sqrt{}$ | Car Storage:          | Attached, Two Car,<br>Garage |
| $\sqrt{}$ | Exterior<br>Features: | See Remarks                  |
| $\sqrt{}$ | FireplaceLocation :   | Great Room, Gas Log          |
| $\sqrt{}$ | Dining:               | Formal Dining Room           |