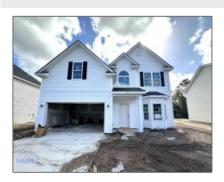

# 81 Glendale Lane, Hinesville, Liberty, Georgia, United States 31313

#### **Basic Details**

| basic Details      |                             |  |
|--------------------|-----------------------------|--|
| Price:             | \$315,595                   |  |
| Lot Size:          | 0.17 Acre                   |  |
| Rooms:             | 10                          |  |
| Bedrooms:          | 4                           |  |
| Bathrooms:         | 2                           |  |
| Half Bathrooms:    | 1                           |  |
| Square Footage:    | 2,254 Sqft                  |  |
| Year Built:        | 2024                        |  |
| Subdivision:       | The Glen at 15 West         |  |
| Listing Type:      | For Sale                    |  |
| Elementary School: | Waldo Pafford<br>Elementary |  |
| Middle School:     | Snelson Golden<br>Middle    |  |
| High School:       | Bradwell Institute          |  |
| Property Status:   | Active                      |  |
| Address Map        |                             |  |

### Features

| $\sqrt{}$ | Style:                | Two Story, Traditional       |
|-----------|-----------------------|------------------------------|
| $\sqrt{}$ | Construct/Siding:     | Vinyl Siding, Brick          |
| $\sqrt{}$ | Roof:                 | Shingle                      |
| $\sqrt{}$ | Car Storage:          | Attached, Two Car,<br>Garage |
| $\sqrt{}$ | Exterior<br>Features: | See Remarks                  |
| $\sqrt{}$ | FireplaceLocation :   | Great Room, Gas Log          |
| $\sqrt{}$ | Dining:               | Formal Dining Room           |